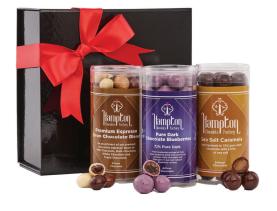

# The Quogue

### A CHOCOLATE TASTING ADVENTURE

A special variety of delectable chocolate including *Milk and Dark Choco-Pop*, *Pure Dark Blueberries, Peanut Butter Caramels, Dark Sea Salt Caramels, Coconut Toffee Macadamias, Maple Bourbon Pecans, and Mint Chip Malt Balls.* 

Size

Nut, gluten, and sugar-free gift boxes available.