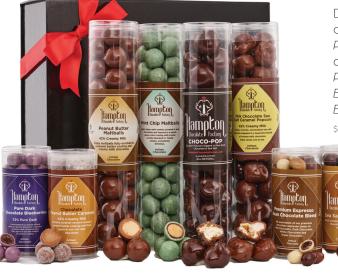

#### THE BRIDGEHAMPTON

Divine collection of premium chocolate including *Mint Chip and* Peanut Butter Malt Balls, Dark and Milk Choco-Pop, Sea Salt and Peanut Butter Caramels, Pure Dark Blueberries and Premium Espresso Beans.

\$**158** 