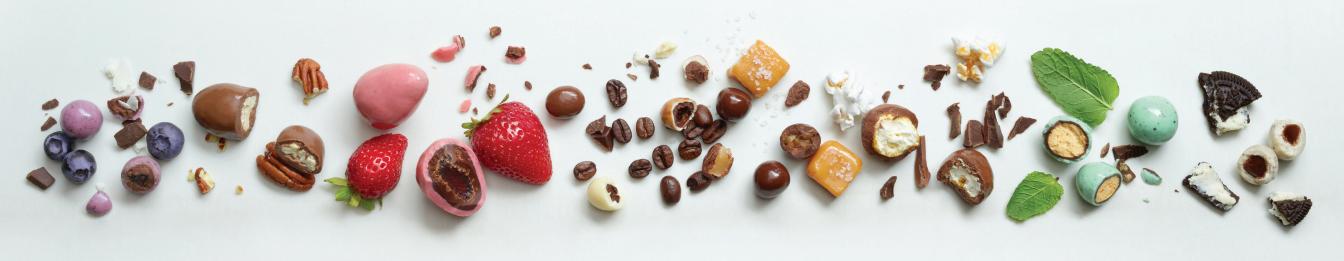

# The Quogue

### A CHOCOLATE TASTING ADVENTURE

A special variety of delectable chocolate including *Milk and Dark Choco-Pop*, *Pure Dark Blueberries, Peanut Butter Caramels, Dark Sea Salt Caramels, Coconut Toffee Macadamias, Maple Bourbon Pecans, and Mint Chip Malt Balls.* 

Size

Nut, gluten, and sugar-free gift boxes available.