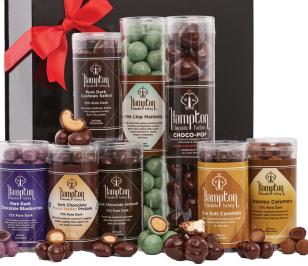

#### THE SOUTHAMPTON

Exotic collection of delicious deep dark chocolate featuring Mint Chip Malt Balls, Dark Choco-Pop, Sea Salt Caramels, Tiramisu Caramels, Dark Almonds, Dark Salted Cashews, Pure Dark Blueberries, Dark Peanut Butter Pretzels.

\$**132** 