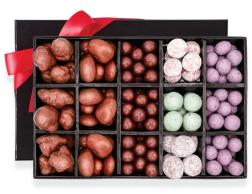

#### THE SOUTHAMPTON

Exotic collection of delicious deep dark chocolate featuring Mint Chip Malt Balls, Dark Choco-Pop, Sea Salt Caramels, Tiramisu Caramels, Dark Almonds, Dark Salted Cashews, Pure Dark Blueberries, Dark Peanut Butter Pretzels.

\$**132** 