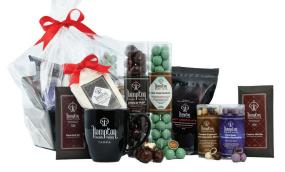

# Luxupy Gift Baskets UNWRAP A NEW LEVEL OF LUXURY

#### CHOCOLATE EXPERIENCE

Features our Sag Harbor Luxury Gift Box, The Quoque Luxury Gift Box and The Greenport Luxury Gift Box.

#### CHOCOLATE CONNOISSEUR

The Sag Harbor Luxury Gift Box, The Quogue Luxury Gift Box and The Greenport Luxury Gift Box, both Milk and Dark Choco-Pop, Mint Chip, Peanut Butter and Milk Malt Balls, 32% Creamy Milk, 70% Deep Dark, Sweet & Salty and PB&J chocolate bars, Sea Salt Caramels, Dark Salted Cashew, Pure Dark Blueberry, Homemade Sea Salt Caramel and Vanilla Bean Marshmallows. Premium Hot Chocolate, Hampton Chocolate Factory Mug.