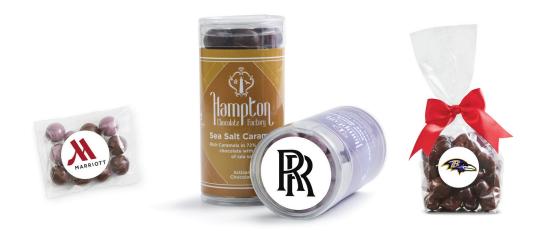

### **Event Favors** Personalize with your logo

Chocolate Bag | Chocolate Cylinder | Chocolate Gift Bag