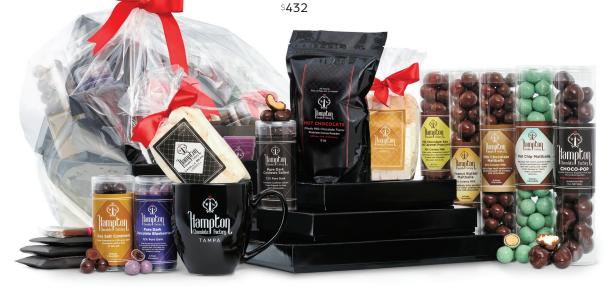

#### CHOCOLATE BLISS

Vanilla Bean Marshmallows, 32% Milk and 70% Dark Chocolate Bars, Sea Salt Caramels, Pure Dark Blueberries, Premium Espresso Beans.

\$**78** 

Dark Choco-Pop and Mint Chip Malt Balls, Premium Espresso Beans Pure Dark Blueberries, 32% Creamy Milk, 70% Deep Dark, Sweet & Salty and PB&J chocolate bars, Homemade Vanilla Bean Marshmallows, Premium Hot Chocolate, Hampton Chocolate Factory Mug. \$**168** 

CHOCOLATE LOVER Features our famous chocolate bars: 32% Creamy Milk, 70% Deep Dark, Sweet & Salty and PB&J and Sea Salt & Peanut Butter Caramels, Pure Dark Blueberries

and Premium Espresso Beans.

\$**98** 

#### CHOCOLATE DECADENCE

Milk Choco-Pop, Mint Chip Malt Balls, Sea Salt, Peanut Butter, Cookies n' Cream and English Toffee caramels, Dark Salted Cashews, Milk Coconut Toffee Macadamias, Toffee Almonds, Dark Almonds, Pure Dark Blueberries and Strawberries, Peanut Butter Pretzels and Premium Espresso Beans, 32% Creamy Milk, 70% Deep Dark, Sweet & Salty and PB&J chocolate bars, Premium Hot Chocolate, Colombian Coffee, Hampton Chocolate Factory Mug.

#### CHOCOLATE CONNOISSEUR

The Sag Harbor Luxury Gift Box, The Quogue Luxury Gift Box and The Greenport Luxury Gift Box, both Milk and Dark Choco-Pop, Mint Chip, Peanut Butter and Milk Malt Balls, 32% Creamy Milk, 70% Deep Dark, Sweet & Salty and PB&J chocolate bars, Sea Salt Caramels, Dark Salted Cashew, Pure Dark Blueberry, Homemade Sea Salt Caramel and Vanilla Bean Marshmallows. Premium Hot Chocolate, Hampton Chocolate Factory Mug.