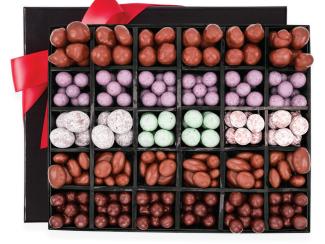

# The Quogue

### A CHOCOLATE TASTING ADVENTURE

A special variety of delectable chocolate including *Milk and Dark Choco-Pop*, *Pure Dark Blueberries, Peanut Butter Caramels, Dark Sea Salt Caramels, Coconut Toffee Macadamias, Maple Bourbon Pecans, and Mint Chip Malt Balls.* 

Size

Nut, gluten, and sugar-free gift boxes available.