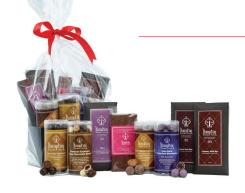

# Luxupy Gift Baskets UNWRAP A NEW LEVEL OF LUXURY

#### CHOCOLATE BLISS

Vanilla Bean Marshmallows, 32% Milk and 70% Dark Chocolate Bars, Sea Salt Caramels, Pure Dark Blueberries, Premium Espresso Beans.

\$**78** 

Dark Choco-Pop and Mint Chip Malt Balls, Premium Espresso Beans Pure Dark Blueberries, 32% Creamy Milk, 70% Deep Dark, Sweet & Salty and PB&J chocolate bars, Homemade Vanilla Bean Marshmallows, Premium Hot Chocolate, Hampton Chocolate Factory Mug. \$**168** 

CHOCOLATE LOVER Features our famous chocolate bars: 32% Creamy Milk, 70% Deep Dark, Sweet & Salty and PB&J and Sea Salt & Peanut Butter Caramels, Pure Dark Blueberries

and Premium Espresso Beans.

\$**98** 

#### CHOCOLATE DECADENCE

Milk Choco-Pop, Mint Chip Malt Balls, Sea Salt, Peanut Butter, Cookies n' Cream and English Toffee caramels, Dark Salted Cashews, Milk Coconut Toffee Macadamias, Toffee Almonds, Dark Almonds, Pure Dark Blueberries and Strawberries, Peanut Butter Pretzels and Premium Espresso Beans, 32% Creamy Milk, 70% Deep Dark, Sweet & Salty and PB&J chocolate bars, Premium Hot Chocolate, Colombian Coffee, Hampton Chocolate Factory Mug.