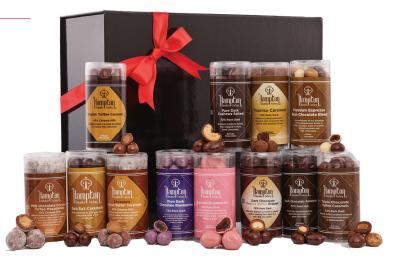

#### THE EASTHAMPTON

Gourmet collection of amazing chocolate with Sea Salt Caramels. Tiramisu Caramels, English Toffee Caramels, Peanut Butter Caramels, Dark Almonds, Dark Salted Cashews, Coconut Toffee Macadamias, Pure Dark Blueberries, Dark Peanut Butter Pretzels, Premium Espresso Beans, Triple Chocolate Toffee. \$**192** 