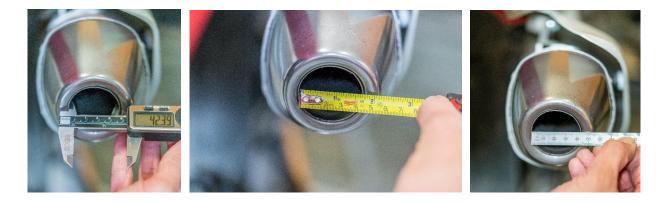

If you can't find your make/model on the list above measuring the tailpipe inside diameter will help choose the correct Kit for your exhaust.

Measure with tape measure, caliper or ruler.

- Kit 19 (19.0mm-20.0mm / 0.749"-0.799")
- Kit 20 (20.0mm-25.4mm / 0.800"-1.000")
- Kit 25 (25.5mm-29.4mm / 1.004"-1.157")
- Kit 30 (29.5mm-35.4mm / 1.161"-1.394")
- Kit 35 (35.5mm-40.4mm / 1.398"-1.591")
- Kit 40 (40.5mm-45.7mm / 1.596"-1.800")