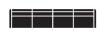

Seat Depth: 24" - Synthetic-down cushion Seat Height: 16" - Black powder-coated steel legs

Leg Height: 6" - Available in 3 Fabrics

Arrows indicate where components can connect.

Sofa 86 w x 37.5 d x 30 h \$2759