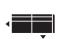

Seat Depth: 24" - Synthetic-down cushion Seat Height: 16" - Black powder-coated steel legs

Leg Height: 6" - Available in 3 Fabrics

Arrows indicate where components can connect.

Sofa 86 w x 37.5 d x 30 h \$2759