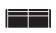

Seat Depth: 24" - Synthetic-down cushion Seat Height: 16" - Black powder-coated steel legs

Leg Height: 6" - Available in 3 Fabrics

Arrows indicate where components can connect.

Sofa 86 w x 37.5 d x 30 h \$2759