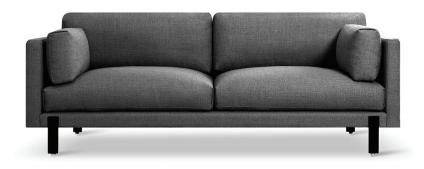

## Silverlake

The Silverlake Upholstery Collection is a Scandinavian-inspired seating design that strikes an elegant balance between minimalist styling and a casual, inviting feel. The design features a slender tuxedo frame and plush seat and back cushions filled with our eco-friendly, signature PET fill. The back and side cushions can be adjusted to your preferred angle, while the generous seat depth enhances the sofa's comfort.

Seat Depth: 24" - Synthetic-down cushion Seat Height: 16" - Black powder-coated steel legs

Leg Height: 6" - Available in 3 Fabrics

Arrows indicate where components can connect.

Sofa 86 w x 37.5 d x 30 h \$2759