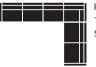

Left-Hand Sectional 109.5 w x 72 d x 30 h \$4790

Left-Hand XL Sectional 144 w x 109 d x 30 h \$7185

Left-Hand Sofa 72 w x 39 d x 30 h \$2395

Right-Hand Sectional 109.5 w x 72 d x 30 h \$4790

Right-Hand Sofa 72 w x 39 d x 30 h \$2395

Right-Hand XL Sectional 144 w x 109 d x 30 h \$7185

XL Sofa 144 w x 39 d x 30 h \$4790