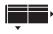

Seat Depth: 24" - Synthetic-down cushion Seat Height: 16" - Black powder-coated steel legs

Leg Height: 6" - Available in 3 Fabrics

Arrows indicate where components can connect.

Sofa 86 w x 37.5 d x 30 h \$2759