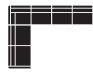

Left-Hand Sectional 109.5 w x 72 d x 30 h \$4790

Left-Hand XL Sectional 144 w x 109 d x 30 h \$7185

Left-Hand Sofa 72 w x 39 d x 30 h \$2395

Right-Hand Sectional 109.5 w x 72 d x 30 h \$4790

Right-Hand Sofa 72 w x 39 d x 30 h \$2395

Right-Hand XL Sectional 144 w x 109 d x 30 h \$7185

XL Sofa 144 w x 39 d x 30 h \$4790