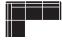

Left-Hand Sectional 109.5 w x 72 d x 30 h \$4790

Left-Hand XL Sectional 144 w x 109 d x 30 h \$7185

Left-Hand Sofa 72 w x 39 d x 30 h \$2395

Right-Hand Sectional 109.5 w x 72 d x 30 h \$4790

Right-Hand Sofa 72 w x 39 d x 30 h \$2395

Right-Hand XL Sectional 144 w x 109 d x 30 h \$7185

XL Sofa 144 w x 39 d x 30 h \$4790