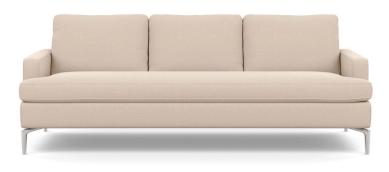

## **Eve Classic**

Clean, modern design defines this collection. Feather-filled cushions coupled with no-sag spring suspension and highresiliancy foam seating provide supported comfort. Your choice of two seat depths. The sofa's fabric cover\* is removable and the floating frame is complete with aluminum legs.

150 Fabric and Leather options.

Made to order in Canada

Seat Depth: 22" - \*Fabric has removable cover attached by velcro.

Seat Height: 18" - Leather is non-removable

Arm Width: 4.5" - 1 year fabric / 5 year leather warranty