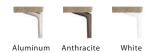

- 25 year frame warranty Arm Height: 22.5"

Leg Height: 6.25"

Leg Options

Arrows indicate where components can connect.

Sofa

84 w x 36 d x 33 h Fabric from \$1799 Leather from \$2799

Left-Hand Sofa Split 91 w x 36 d x 32 h