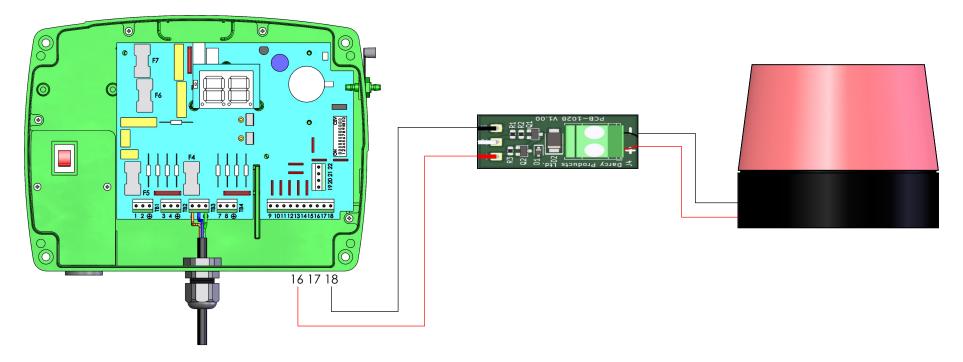

## NOTE:

- 1. 1012504 is an Adaptor to be used to connect 1009254 Beacon to 010086 Panel
- 2. Connect Red, White and Black Cable to Terminal 16, 17 & 18 of 010086 respectively
- 3. Connect Red (+) and Black (-) cables from the beacon into the terminal on Adaptor
- 4. Place the Adaptor inside the panel, infrront of the PCB as shown on right.
- 5. Close the Protective Plate and Lid of panel.

1012504 Adaptor to be placed inside the panel

Drawing: 1012551

|                                                                               |            |           |             |             |                        | _ |  |
|-------------------------------------------------------------------------------|------------|-----------|-------------|-------------|------------------------|---|--|
| Please check with Kingspan Water & Energy for the latest Issue of the drawing |            |           |             |             |                        |   |  |
| Issue                                                                         | Date       | Drawn By  | Approved By |             | Description            | ŀ |  |
| Α                                                                             | 13/01/2023 | Viaasan K |             |             | Initial Issue          |   |  |
| All Dimensions In mm Scale: [                                                 |            |           | Scale: Do   | o Not Scale | Third Apple Projection |   |  |