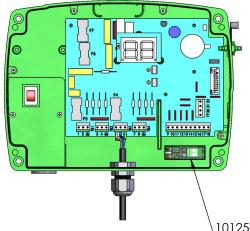

## NOTE:

- 1. 1012504 is an Adaptor to be used to connect 1009254 Beacon to 010086 Panel
- 2. Connect Red, White and Black Cable to Terminal 16, 17 & 18 of 010086 respectively
- 3. Connect Red (+) and Black (-) cables from the beacon into the terminal on Adaptor
- 4. Place the Adaptor inside the panel, infrront of the PCB as shown on right.
- 5. Close the Protective Plate and Lid of panel.

1012504 Adaptor to be placed inside the panel

Drawing: 1012551

|                                                                               |            |           |             |             |                        | _ |  |
|-------------------------------------------------------------------------------|------------|-----------|-------------|-------------|------------------------|---|--|
| Please check with Kingspan Water & Energy for the latest Issue of the drawing |            |           |             |             |                        |   |  |
| Issue                                                                         | Date       | Drawn By  | Approved By |             | Description            | ŀ |  |
| Α                                                                             | 13/01/2023 | Viaasan K |             |             | Initial Issue          |   |  |
| All Dimensions In mm Scale: [                                                 |            |           | Scale: Do   | o Not Scale | Third Apple Projection |   |  |