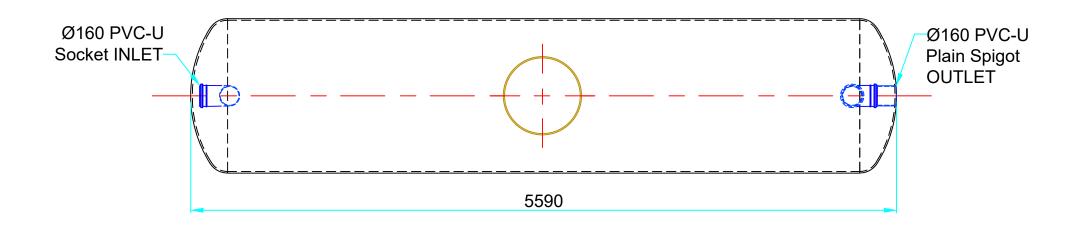

o Hold- down strap rib locations where mechanical anchoring is required BoQ's reference no. Manufacturing Joint Distribution Issued only for purpose indicated: BY: Title: SPEL 200 Series Washdown Separator | Capacity This drawing is confidential and must not be copied, DIMENSIONS ARE SUBJECT Water table & Burial Depth: The customer must check tank specification is compatible with TANK SERIAL No. Drawn TO DIMENSIONAL
TOLERANCES. If critical, check **Underground Tank** 6,000 Ltrs reproduced or passed to a Checked ground water table level (in winter) Tank Specification third party without written physically prior to installation Contract: Lancaster Road, Shrewsbury Shropshire, SY1 3NQ, England ground water table level (in winter) and burial depth. If in doubt refer to SPEL Data Manual Section 13 or contact SPEL Products Sales or Technical Department INTERNAL ORDER No. permission from All sizes in mm Date SPEL PRODUCTS Telephone: +44 (0)1743 445200 Laminate If in doubt ASK! Scale 1:30 Sheet A3 Specification www.spelproducts.co.uk Revision