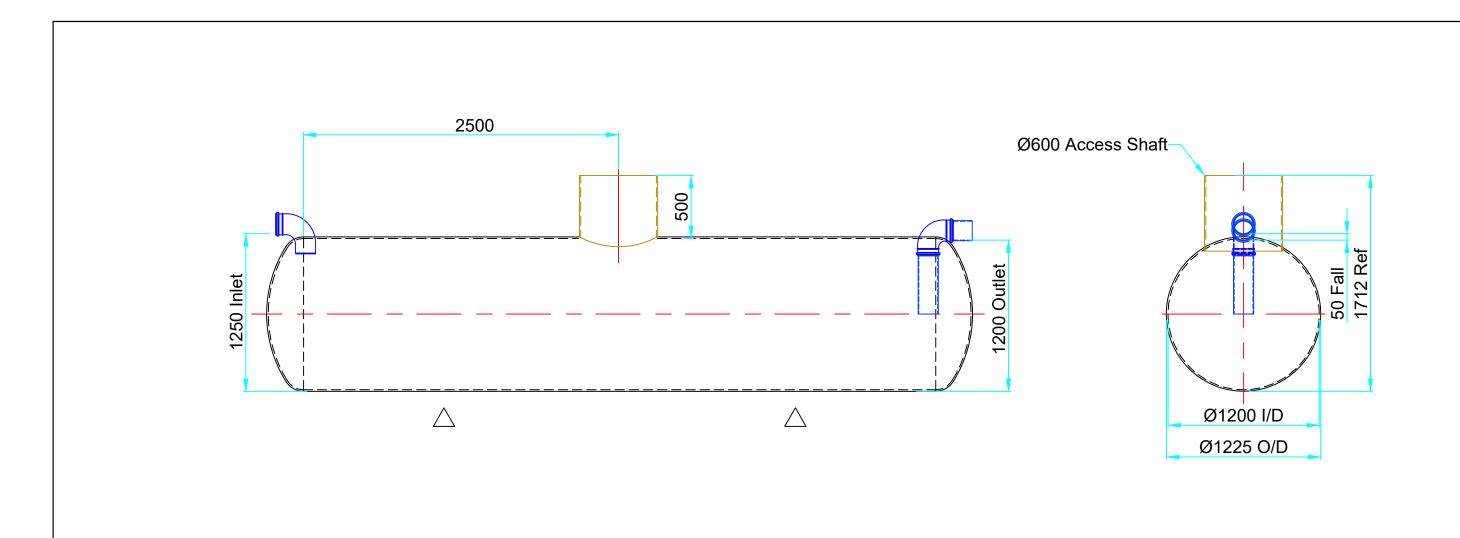

o Hold- down strap rib locations where mechanical anchoring is required BoQ's reference no. Manufacturing Joint Distribution Issued only for purpose indicated: BY: Title: SPEL 200 Series Washdown Separator | Capacity This drawing is confidential and must not be copied, DIMENSIONS ARE SUBJECT Water table & Burial Depth: The customer must check tank specification is compatible with TANK SERIAL No. Drawn TO DIMENSIONAL
TOLERANCES. If critical, check **Underground Tank** 6,000 Ltrs reproduced or passed to a Checked ground water table level (in winter) Tank Specification third party without written physically prior to installation Contract: Lancaster Road, Shrewsbury Shropshire, SY1 3NQ, England ground water table level (in winter) and burial depth. If in doubt refer to SPEL Data Manual Section 13 or contact SPEL Products Sales or Technical Department INTERNAL ORDER No. permission from All sizes in mm Date SPEL PRODUCTS Telephone: +44 (0)1743 445200 Laminate If in doubt ASK! Scale 1:30 Sheet A3 Specification www.spelproducts.co.uk Revision