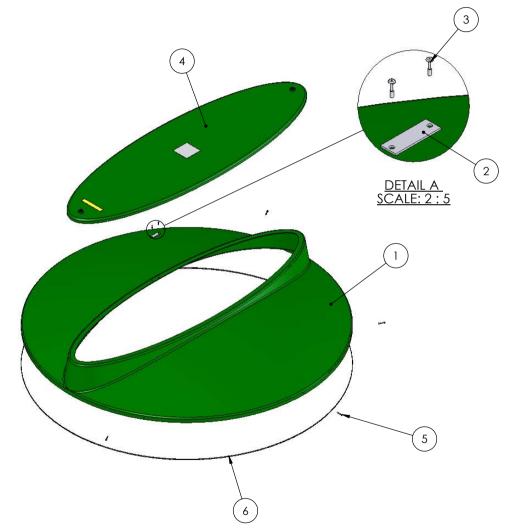

| ITEM NO. | PART NUMBER | Description                           | QTY. |
|----------|-------------|---------------------------------------|------|
| 1        | 102075      | P4 - P12 Lid                          | 1    |
| 2        | 012350      | ALLY PLATE 60 X 20mm                  | 1    |
| 3        | 013117      | Rivet Tapt 412                        | 2    |
| 4        | 800024      | P4-P12 Access Cover & Lock Kit Assy   | 1    |
| 5        | 012344      | Rivet Tapt 633                        | 6    |
| 6        | 012779      | SILICONE SEALANT - CLEAR HIGH MODULUS | 1    |