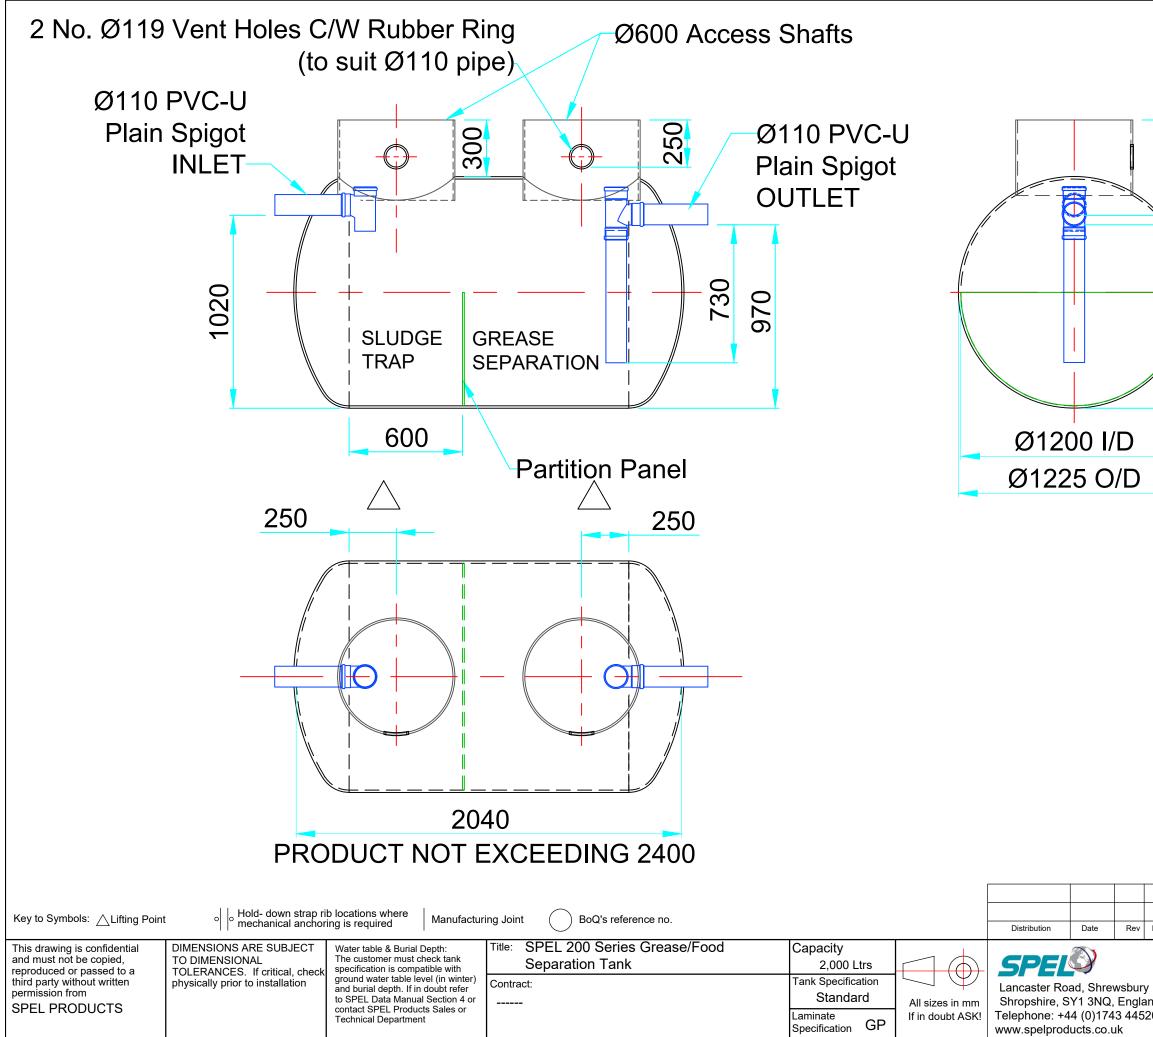

| 50 Fall | 1525 Rei |
|---------|----------|
| T       | L        |

|                                    |                          |                                            |                                                        | **                                                          |
|------------------------------------|--------------------------|--------------------------------------------|--------------------------------------------------------|-------------------------------------------------------------|
| Issued only for purpose indicated: |                          |                                            | BY:                                                    |                                                             |
| Drawn                              | TANK SERIAI              | L No.                                      |                                                        |                                                             |
| Checked                            |                          |                                            |                                                        |                                                             |
| Date                               | INTERNAL O               | RDER No.                                   |                                                        |                                                             |
| 200 Scale 1:20 Sheet A3            |                          | Revision                                   | Α                                                      |                                                             |
|                                    | Drawn<br>Checked<br>Date | Drawn TANK SERIAI Checked INTERNAL OF Date | Drawn TANK SERIAL No. Checked INTERNAL ORDER No. Scale | Drawn TANK SERIAL No. Checked INTERNAL ORDER No. Date Scale |