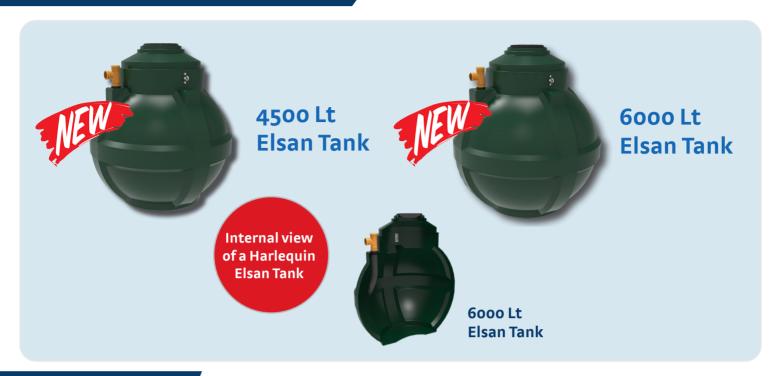

## **TECHNICAL SPECIFICATIONS**

| Tank Model          | 4500 Lt<br>Elsan Tank | 6000 Lt<br>Elsan Tank |
|---------------------|-----------------------|-----------------------|
| Storage Volume (I)  | 4500                  | 6000                  |
| Tank Diameter (mm)  | 2165                  | 2365                  |
| Base to Invert (mm) | 1980                  | 2210                  |
| Height (mm)         | 2480                  | 2710                  |
| Unit Weight (Kg)    | 220                   | 270                   |
| Cover Sizes (mm)    | 450                   | 450                   |