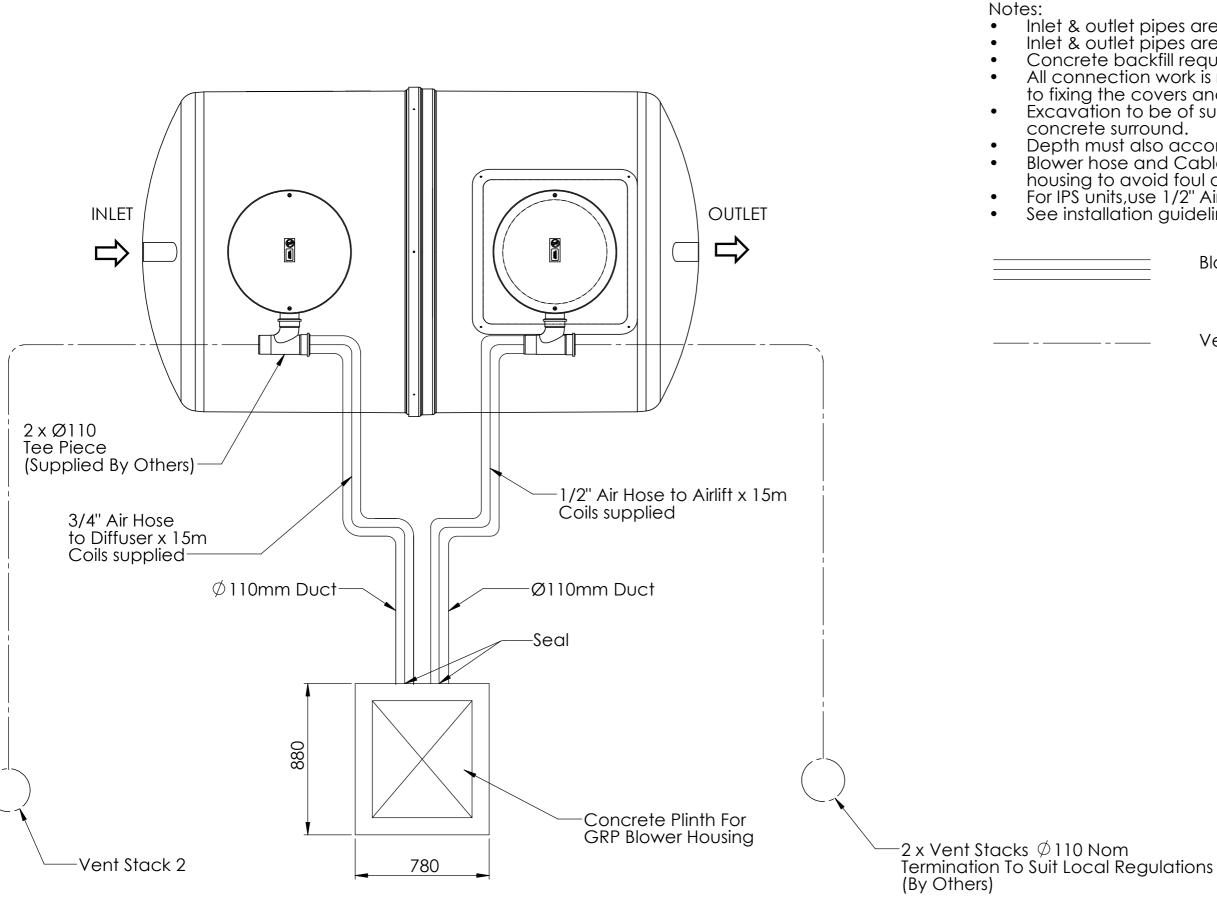

Inlet & outlet pipes are Ø110mm BioAir 4, 6 & 7. Inlet & outlet pipes are Ø160mm BioAir 8. Concrete backfill required (see installation guidelines). All connection work is required to be carried out prior to fixing the covers and extension necks. Excavation to be of sufficient length and width of

Depth must also accommodate surface concrete slab. Blower hose and Cable ducting to be sealed at blower housing to avoid foul air recirculation For IPS units, use 1/2" Air hose duct for pump cable. See installation guidelines for detail.

Blower Hose Run (Ducted)

Vent Pipe Run (Ducted)

rawing : DS1451B

ioAir Blower & Duct/Vent Drawing

Page 1 of 1