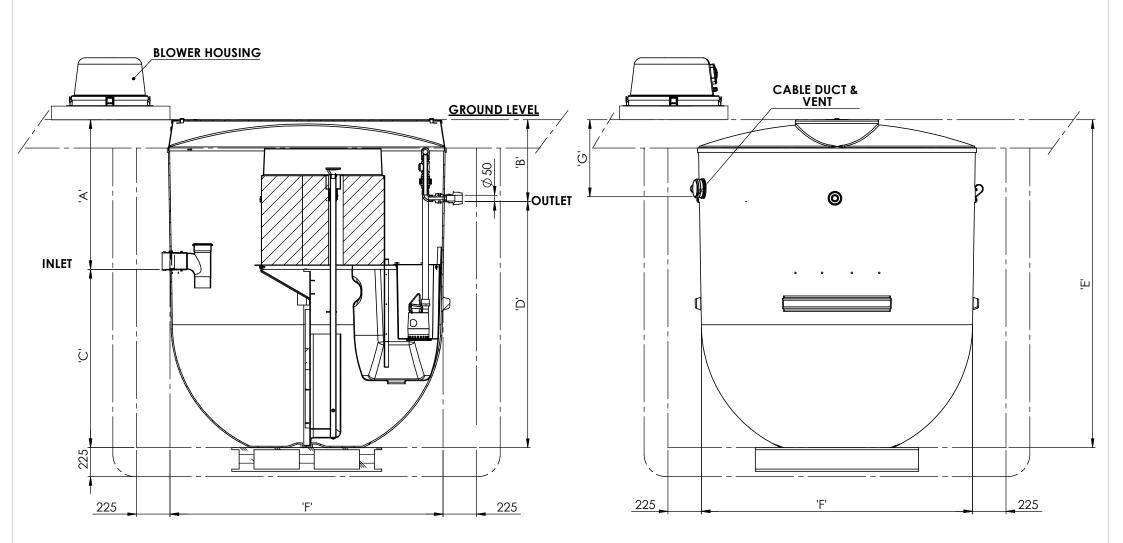

## Notes:

This drawing is for 'Dimensional Information Only', It is essential that this drawing is read in conjunction with the 'Installation Guidelines' supplied with the unit. (Copies available from our sales department).
 All Pipe connections are \$\phi\$ 110.0mm PVCu.
 All units require appropriate 'Cover' & 'Frame' to suit site loadings

(standard cover supplied).

Blower assembly mounted externally, within 13m of treatment plant.

Ø160mm Inlet Option - By Exyernal Adaptor Only.

| Unit Dimension Chart |                 |                 |                 |                 |                 |                 |                 |                         |
|----------------------|-----------------|-----------------|-----------------|-----------------|-----------------|-----------------|-----------------|-------------------------|
| Unit                 | Dim 'A'<br>(mm) | Dim 'B'<br>(mm) | Dim 'C'<br>(mm) | Dim 'D'<br>(mm) | Dim 'E'<br>(mm) | Dim 'F'<br>(mm) | Dim 'G'<br>(mm) | Unit<br>Weight<br>(Kgs) |
| BTA-1P2AK            | 1000            | 550             | 1200            | 1650            | 2200            | 1850            | 520             | 260                     |
| BTA-1P4AK            | 1500            | 550             | 1200            | 2150            | 2700            | 1850            | 520             | 280                     |