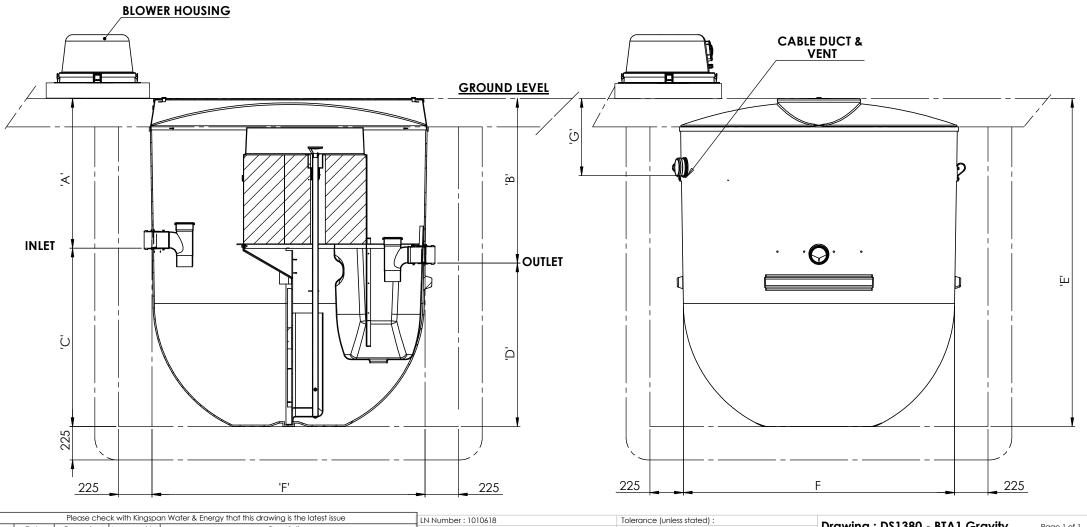

## Notes:

- Notes:

   This drawing is for 'Dimensional Information Only', It is essential that this drawing is read in conjunction with the 'Installation Guidelines' supplied with the unit. (Copies available from our sales department).
   All Pipe connections are Ø 110.0mm PVCu.
   All units require appropriate 'Cover' & 'Frame' to suit site loadings (standard cover supplied).
   Blower assembly mounted externally, within 13m of treatment plant.
   Ø160mm Inlet Option By External Adaptor Only.

| Unit Dimension Chart |                 |                 |                 |                 |                 |                 |                 |                         |  |  |  |
|----------------------|-----------------|-----------------|-----------------|-----------------|-----------------|-----------------|-----------------|-------------------------|--|--|--|
| Unit                 | Dim 'A'<br>(mm) | Dim 'B'<br>(mm) | Dim 'C'<br>(mm) | Dim 'D'<br>(mm) | Dim 'E'<br>(mm) | Dim 'F'<br>(mm) | Dim 'G'<br>(mm) | Unit<br>Weight<br>(Kgs) |  |  |  |
| BTA-1G2AK            | 1000            | 1100            | 1200            | 1100            | 2200            | 1850            | 520             | 250                     |  |  |  |
| BTA-1G4AK            | 1500            | 1600            | 1200            | 1100            | 2700            | 1850            | 520             | 270                     |  |  |  |