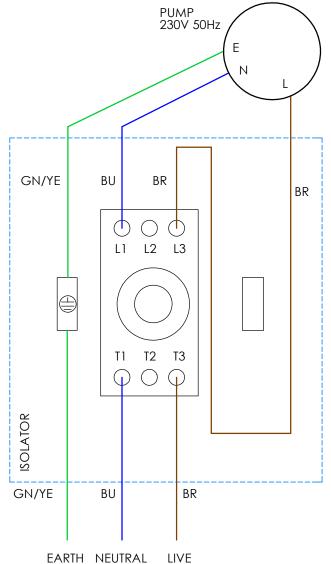

## CWP PUMP STATION SYSTEM (SINGLE PUMP AND SWITCH)

SEWAGE PUMP GRUNDFOS UNILIFT AP50B.50.08.A1.V 230V 50Hz 5.37 Amp

ISOLATOR LOVATO GAZ016 16 Amp

BR = BROWNBU = BLUEGN/YE = GREEN/YELLOW

MAINS SUPPLY 230V 50Hz

EARTHING: All equipment must be earth bonded in accordance with the latest IEE wiring regulations.

|                                                                                |           |              |             |                 |                     | _                                                                                       |               |                              |                                      |  |
|--------------------------------------------------------------------------------|-----------|--------------|-------------|-----------------|---------------------|-----------------------------------------------------------------------------------------|---------------|------------------------------|--------------------------------------|--|
| Please check with Kingspan Environmental that this drawing is the latest issue |           |              |             |                 |                     | Material:                                                                               | Tolerance:    | Drawina - DC12F/D            | D=== 1 =f 1                          |  |
| Ŀ                                                                              | sue Date  | Drawn by     | Approved by | /               | Description         | Finish:                                                                                 | Thickness:    | Drawing: DS1356B Page 1 of 1 |                                      |  |
|                                                                                |           |              |             |                 |                     | Weight: Kgs                                                                             | Surface Area: | Flectrical Diggram CWP Pum   | Electrical Diagram CWP Pump Chambers |  |
|                                                                                | 01 19/06/ | 19 J.Belovic |             | Initial Release |                     |                                                                                         |               | Liecifical Diagram CWF Form  | p Chambers                           |  |
| All dimensions in                                                              |           |              | ensions in  | mm              | Scale: Not to scale | Clearwater reserve the right to alter the details of this drawing without prior notice. |               |                              |                                      |  |