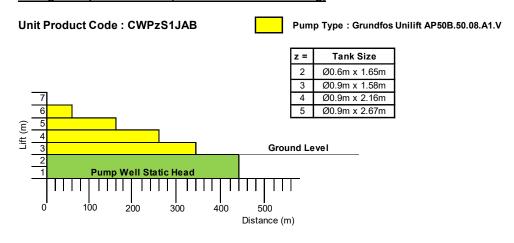

## **CWP Pump Chamber Pump Selection Guide**

## Tank Sizes 1,2,3,4 & 5

## Sewage Pump Performance (Ø63mm MDPE Outlet Fitting)