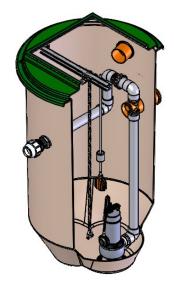

## **CWP Pump Chamber Pump Selection Guide**

## Tank Sizes 1,2,3,4 & 5







## Sewage Pump Performance (Ø63mm MDPE Outlet Fitting)



## Sewage Pump Performance (Ø63mm MDPE Outlet Fitting)



(IMPORTANT NOTE: Lift Needs to be Calculated from the Base of the Pump Chamber)

| Issue                                                  |                                                                                       |          |  |  |                 | Material : Various<br>Finish :                                                                                                                                                                    | Tolerance : Thickness : n/a | Drawing: DS1355B Page 1 of 1          |
|--------------------------------------------------------|---------------------------------------------------------------------------------------|-------