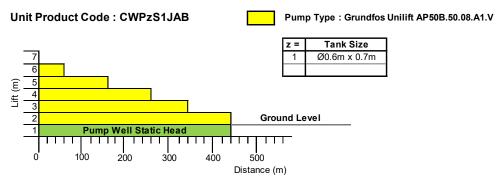

## Sewage Pump Performance (Ø63mm MDPE Outlet Fitting)

## Sewage Pump Performance (Ø63mm MDPE Outlet Fitting)

(IMPORTANT NOTE: Lift Needs to be Calculated from the Base of the Pump Chamber)

| Issue                                                  |                                                                                       |          |  |  |                 | Material : Various<br>Finish :                                                                                                                                                                    | Tolerance : Thickness : n/a | Drawing: DS1355B Page 1 of 1          |
|--------------------------------------------------------|---------------------------------------------------------------------------------------|----------|--|--|-----------------|---------------------------------------------------------------------------------------------------------------------------------------------------------------------------------------------------|-----------------------------|---------------------------------------|
|                                                        |                                                                                       | <u> </u> |  |  | Initial Release | Weight: 25.69 Kg Kgs                                                                                                                                                                              | Surface Area:               | CWP Pump Chamber Pump Selection Guide |
| 01                                                     | 01   15/07/19   J.Belovic   Initial Release  All dimensions in mm Scale: Not to scale |          |  |  |                 | Clearwater reserve the right to alter the details of this drawing without prior notice. This drawing is copyright and may not be reproduced or used without the written permission of Clearwater. |                             | Clearwater                            |
| Z:\Drawing Data\02 - Sales Drawings\DS\DS - 13\DS1355B |                                                                                       |          |  |  |                 | ine willen permission of Clearwater.                                                                                                                                                              |                             | POLLUTION CONTROL                     |