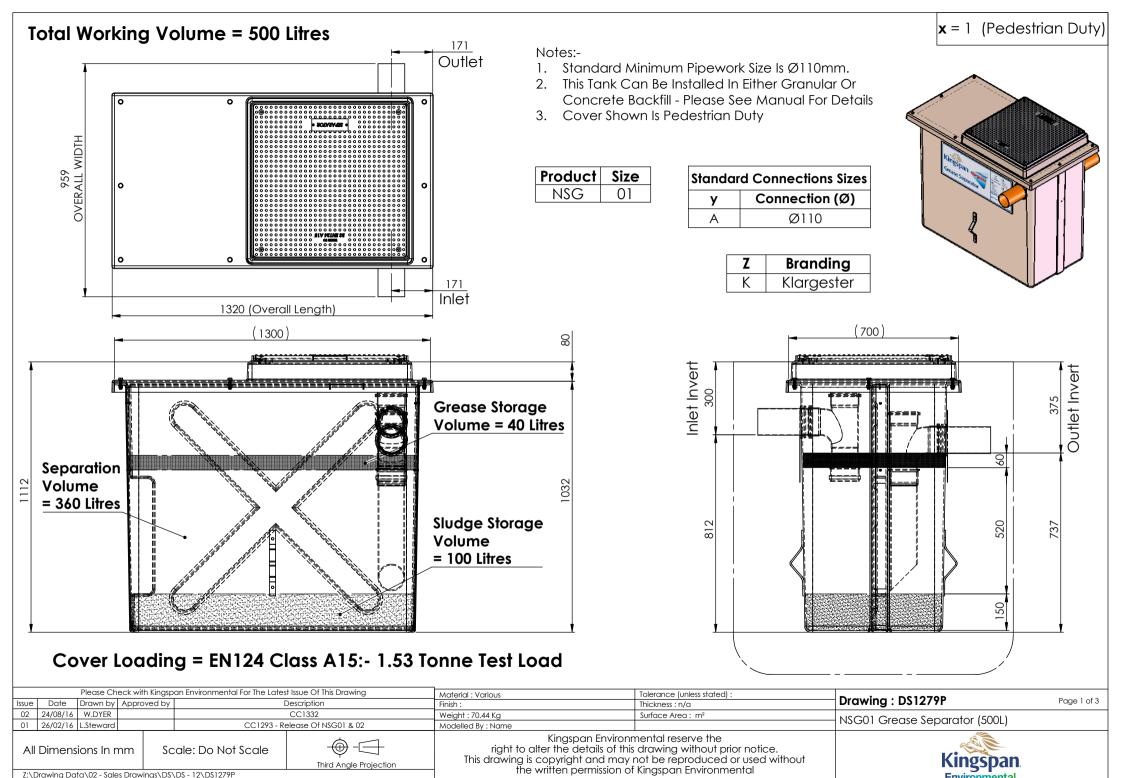

Environmental

Third Angle Projection

Z:\Drawing Data\02 - Sales Drawings\DS\DS - 12\DS1279P



**Environmental** 

Z:\Drawing Data\02 - Sales Drawings\DS\DS - 12\DS1279P

Third Angle Projection



| [ | Material: Various  | Tolerance (unless stated) : | D                             |             |
|---|--------------------|-----------------------------|-------------------------------|-------------|
|   | Finish:            | Thickness: n/a              | Drawing: DS1279P              | Page 3 of 3 |
|   | Weight: 70.44 Kg   | Surface Area: m²            | NSG01 Grease Separator (500L) |             |
|   | Modelled By : Name |                             |                               |             |
|   |                    |                             | //2