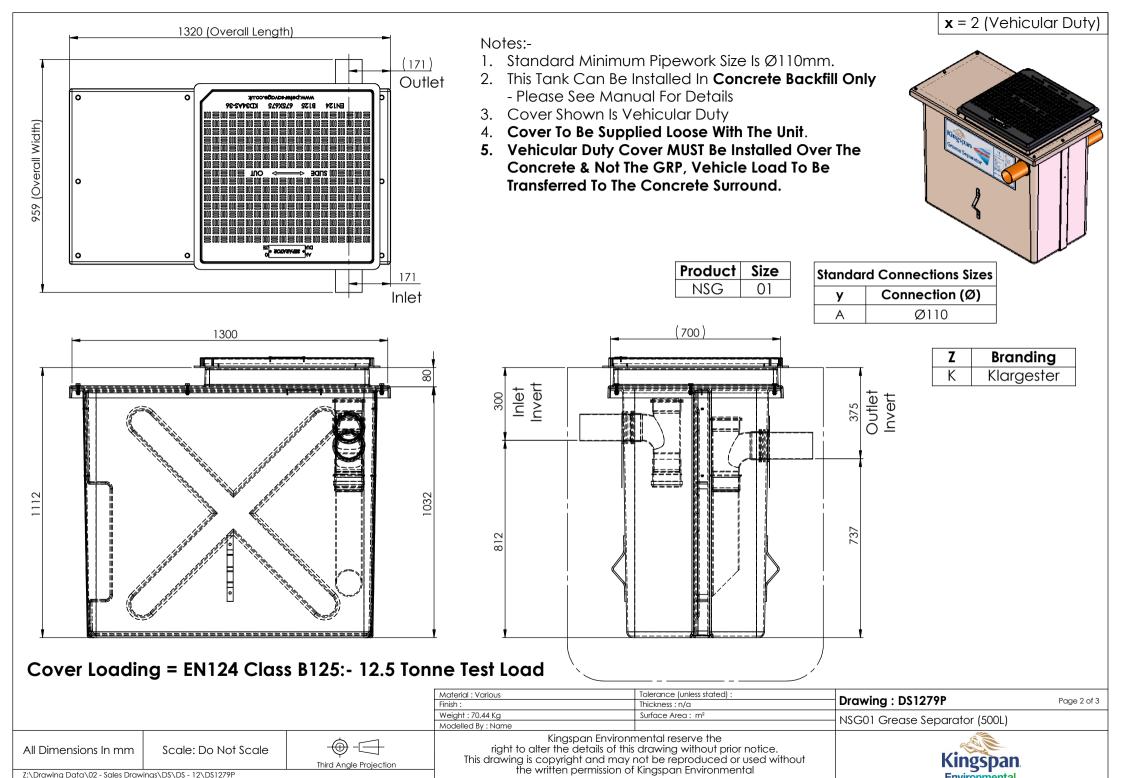

Environmental

Third Angle Projection

Z:\Drawing Data\02 - Sales Drawings\DS\DS - 12\DS1279P



**Environmental** 

Z:\Drawing Data\02 - Sales Drawings\DS\DS - 12\DS1279P

Third Angle Projection



| [ | Material: Various  | Tolerance (unless stated) : | D                             |             |
|---|--------------------|-----------------------------|-------------------------------|-------------|
|   | Finish:            | Thickness: n/a              | Drawing: DS1279P              | Page 3 of 3 |
|   | Weight: 70.44 Kg   | Surface Area: m²            | NSG01 Grease Separator (500L) |             |
|   | Modelled By : Name |                             |                               |             |
|   |                    |                             | //2                           |             |

All Dimensions In mm

Z:\Drawing Data\02 - Sales Drawings\DS\DS - 12\DS1279P