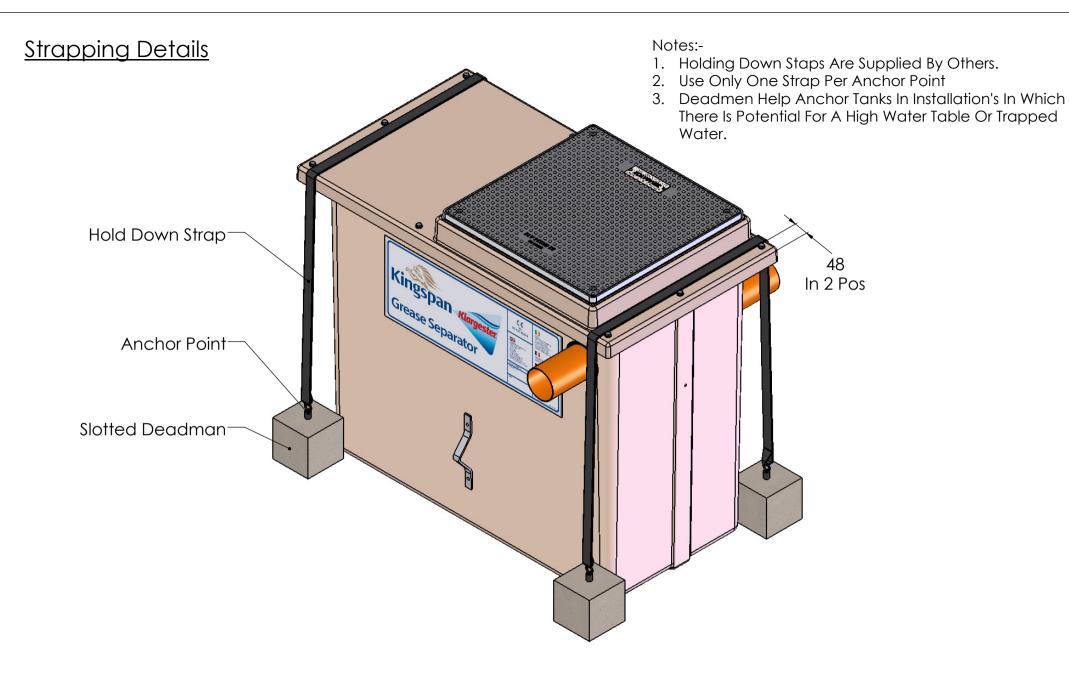

Environmental

Third Angle Projection

Z:\Drawing Data\02 - Sales Drawings\DS\DS - 12\DS1279P

**Environmental** 

Z:\Drawing Data\02 - Sales Drawings\DS\DS - 12\DS1279P

Third Angle Projection

| [ | Material: Various  | Tolerance (unless stated) : | D                             |             |
|---|--------------------|-----------------------------|-------------------------------|-------------|
|   | Finish:            | Thickness: n/a              | Drawing: DS1279P              | Page 3 of 3 |
|   | Weight: 70.44 Kg   | Surface Area: m²            | NSG01 Grease Separator (500L) |             |
|   | Modelled By : Name |                             |                               |             |
|   |                    |                             | //2                           |             |