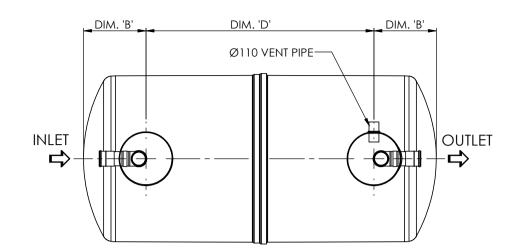

NOTES:-

- UNITS CAN BE PROVIDED WITH EXTENSION SHAFTS IN 0.5m INCREMENTS. STANDARD **MINIMUM** INLET/OUTLET PIPES ARE Ø160mm. PVCu 1.
- 2. UNDERGROUND DRAINAGE TO BS 4660. FOR OTHER PIPE SIZES AVAILABLE CONSULT SALES.
  IT IS ESSENTIAL THAT THIS DRAWING IS READ IN CONJUNCTION WITH

GUIDELINES SUPPLIED WITH UNIT GIVING INSTALLATION DETAILS. THIS DRAWING SHOULD BE USED FOR DIMENSIONAL INFORMATION ONLY.

| UNIT   | WORKING<br>CAPACITY<br>(Litres) | DIM. 'A' | DIM. 'B' | DIA. 'C' | DIM. 'D' | APPROX. WEIGHT<br>(kg) |       |
|--------|---------------------------------|----------|----------|----------|----------|------------------------|-------|
|        |                                 |          |          |          |          | EMPTY                  | FULL  |
| STS100 | 10000                           | 3960     | 700      | 1917     | 2560     | 400                    | 10400 |
| STS120 | 12000                           | 4750     | 700      | 1917     | 3350     | 450                    | 12450 |
| STS150 | 15000                           | 5780     | 700      | 1917     | 4380     | 550                    | 15550 |
| STS190 | 19000                           | 7355     | 900      | 1917     | 5555     | 650                    | 19650 |