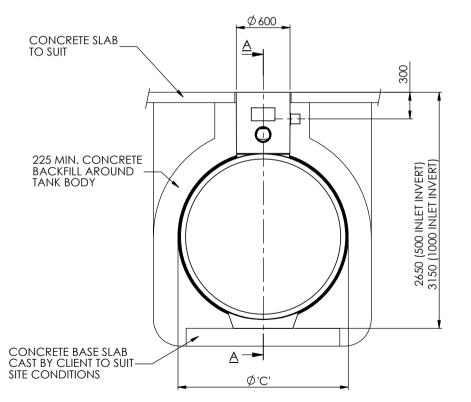

## SECTION A-A

| Please Check with Kingspan Environmental For The Latest Issue Of This Drawing          |          |                 |             |                                                                                                                                                                                                                                   | t Issue Of This Drawing     | Material : Various Tolerance (unless stated) : |                               | Drawing + DS0/24D               |             |
|----------------------------------------------------------------------------------------|----------|-----------------|-------------|-----------------------------------------------------------------------------------------------------------------------------------------------------------------------------------------------------------------------------------|-----------------------------|------------------------------------------------|-------------------------------|---------------------------------|-------------|
| Issue                                                                                  | Date     | Drawn by        | Approved by | Description                                                                                                                                                                                                                       |                             | Finish :                                       | Thickness : n/a               | Drawing : DS0634P               | Page 1 of 1 |
| 03                                                                                     | 30/03/16 | L.Steward       |             | CC1303                                                                                                                                                                                                                            |                             | Weight : 337.46 Kg                             | Surface Area : m <sup>2</sup> | 10,000L To 19,000L Septic Tanks |             |
| 02                                                                                     | 30.10.14 | T.Kelly         |             | CC1179 - Redrawn                                                                                                                                                                                                                  | n SolidWorks with New Cases | Modelled By : Name                             |                               |                                 |             |
| All Dimensions In mm Scale: I                                                          |          | e: Do Not Scale |             | Kingspan Environmental reserve the<br>right to alter the details of this drawing without prior notice.<br>This drawing is copyright and may not be reproduced or used without<br>the written permission of Kingspan Environmental |                             | Kingspan                                       |                               |                                 |             |
| T:\Drawing Data\02 - Sales Drawings\DS\DS - 06\DS0634P - 10000L To 19000L Septic Tanks |          |                 |             | DS - 06\DS0634P - 10000L To 19                                                                                                                                                                                                    | 000L Septic Tanks           |                                                |                               | Environmental                   |             |