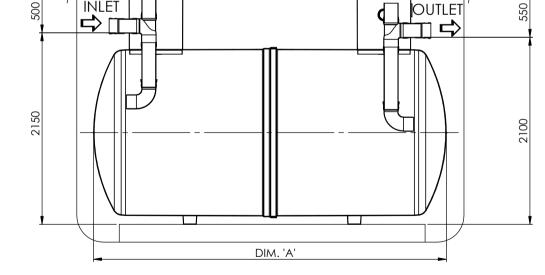

GUIDELINES SUPPLIED WITH UNIT GIVING INSTALLATION DETAILS. THIS DRAWING SHOULD BE USED FOR DIMENSIONAL INFORMATION ONLY.

| UNIT   | WORKING<br>CAPACITY<br>(Litres) | DIM. 'A' | DIM. 'B' | DIA. 'C' | DIM. 'D' | APPROX. WEIGHT<br>(kg) |       |
|--------|---------------------------------|----------|----------|----------|----------|------------------------|-------|
|        |                                 |          |          |          |          | EMPTY                  | FULL  |
| STS100 | 10000                           | 3960     | 700      | 1917     | 2560     | 400                    | 10400 |
| STS120 | 12000                           | 4750     | 700      | 1917     | 3350     | 450                    | 12450 |
| STS150 | 15000                           | 5780     | 700      | 1917     | 4380     | 550                    | 15550 |
| STS190 | 19000                           | 7355     | 900      | 1917     | 5555     | 650                    | 19650 |

INLET

500

OUTLET

п