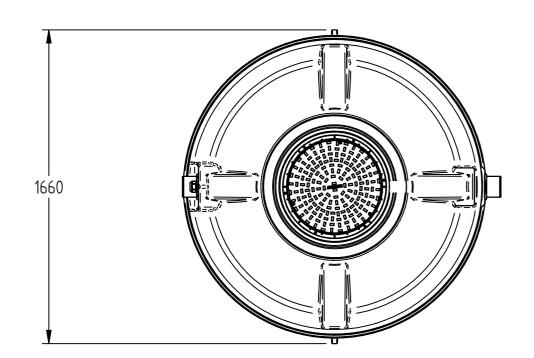

|                          |                                  | THE INFORMATION, DATA, AND DRAWINGS EMBODIED IN THIS DOCUMENT ARE STRICTLY<br>CONFIDENTIAL AND ARE SUPPLIED WITH THE UNDERSTANDING THAT THEY WILL NOT BE<br>DISCLOSED TO ANY THIRD PARTIES WITHOUT THE PRIOR WRITTEN CONSENT OF<br>HARLEQUIN MANUFACTURING LTD<br>COPYRIGHT Sole property of Harlequin Manufacturing Ltd All rights reserved | UNLESS OTHERWISE SPECIFIED: DIMENSIONS ARE IN MM<br>LINEAR TOLERANCE ± 0.25mm, ANGLES ±0.5°<br>DO NOT SCALE DRAWING – Use Figure Dimensions Only | I IAP 6 Ireatment Plant I | DWG NO: 15-009-001  | ISSU     |
|--------------------------|----------------------------------|----------------------------------------------------------------------------------------------------------------------------