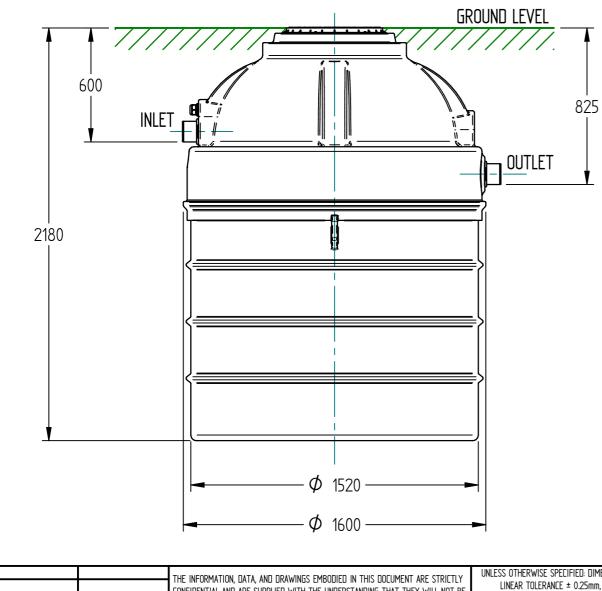

|                          |                                  | THE INFORMATION, DATA, AND DRAWINGS EMBODIED IN THIS DOCUMENT ARE STRICTLY<br>CONFIDENTIAL AND ARE SUPPLIED WITH THE UNDERSTANDING THAT THEY WILL NOT BE<br>DISCLOSED TO ANY THIRD PARTIES WITHOUT THE PRIOR WRITTEN CONSENT OF<br>HARLEQUIN MANUFACTURING LTD<br>COPYRIGHT Sole property of Harlequin Manufacturing Ltd All rights reserved | UNLESS OTHERWISE SPECIFIED: DIMENSIONS ARE IN MM<br>LINEAR TOLERANCE ± 0.25mm, ANGLES ±0.5°<br>DO NOT SCALE DRAWING – Use Figure Dimensions Only | I IAP 6 Ireatment Plant I | DWG NO: 15-009-001  | ISSU     |
|--------------------------|----------------------------------|----------------------------------------------------------------------------------------------------------------------------------------------------------------------------------------------------------------------------------------------------------------------------------------------------------------------------------------------|--------------------------------------------------------------------------------------------------------------------------------------------------|---------------------------|---------------------|----------|
|                          |                                  |                                                                                                                                                                                                                                                                                                                                              |                                                                                                                                                  |                           | revision: 00        | DRA      |
|                          |                                  |                                                                                                                                                                                                                                                                                                                                              |                                                                                                                                                  | NOTES:                    | SHEET: 1 of 1       | Γ        |
| 01/09/2016<br>Issue Date | ECN169 & ECN173<br>ECN Reference |                                                                                                                                                                                                                                                                                                                                              | IF IN DOUBT, ASK                                                                                                                                 |                           | FILE NAME: CAP6.dft | <u> </u> |