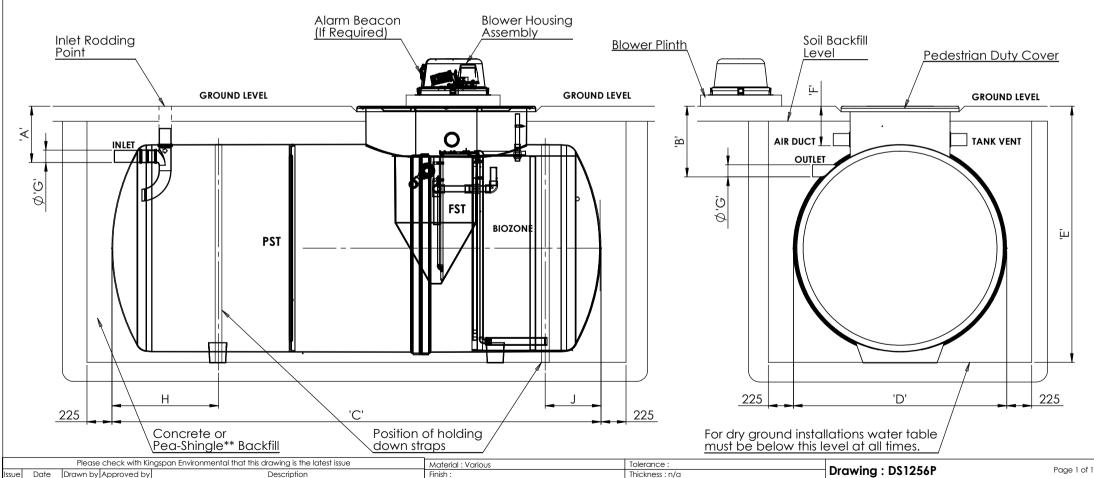

## Notes;

- This drawing is for 'Dimensional information Only', it i sessential that this drawing is read in conjunction with the 'Installation Guidelines' supplied with the unit. (Copies available from our Sales Department)
- All Vent & Duct pipe connections are Ø110mm PVCu.
- All units require appropriate 'Cover & Frame' to suit site loadings (Standard pedestrian duty cover supplied).
- PST = Primary Settlement Tank
  BIOZONE = Biologocal Treatment Zone including media and diffuser. 5.
- FST = Final Settlement Tank 6.
- Blower located inside external housina.
- Alarm beacon to be fitted to outside of blower housing (if applicable). System requires suitable ventilation using vent ducts provided.
- Main Access Cover Size 1610mm x 1060mm Oval
- 11. BioFicient 6 unit is fitted with a separate Ø600mm neck towards the Inlet Pipe for Desludging.
- 12. \*\*Pea-shingle backfill is reliant on use of correct strapping and anchoring.

| Unit<br>Ref  | A'<br>(mm) | B'<br>(mm) | C'<br>(mm) | D'<br>(mm) | E'<br>(mm) | F'<br>(mm) | G'<br>(mm) | H'<br>(mm) | J'<br>(mm) | Unit<br>Weight<br>(Kgs) |
|--------------|------------|------------|------------|------------|------------|------------|------------|------------|------------|-------------------------|
| BIOFICIENT 4 | 500        | 630        | 3230       | 1920       | 2300       | 300        | 110        | 750        | 390        | 410                     |
|              | 1000       | 1130       | 3230       | 1920       | 2800       | 300        | 110        |            |            | 430                     |
|              | 1500       | 1630       | 3230       | 1920       | 3300       | 300        | 110        |            |            | 450                     |
| BIOFICIENT 5 | 500        | 630        | 4390       | 1920       | 2300       | 300        | 110        | 950        | 500        | 510                     |
|              | 1000       | 1130       | 4390       | 1920       | 2800       | 300        | 110        |            |            | 530                     |
|              | 1500       | 1630       | 4390       | 1920       | 3300       | 300        | 110        |            |            | 550                     |
| BIOFICIENT 6 | 500        | 630        | 6220       | 1920       | 2300       | 300        | 160        | 950        | 865        | 680                     |
|              | 1000       | 1130       | 6220       | 1920       | 2800       | 300        | 160        |            |            | 710                     |
|              | 1500       | 1630       | 6220       | 1920       | 3300       | 300        | 160        |            |            | 740                     |