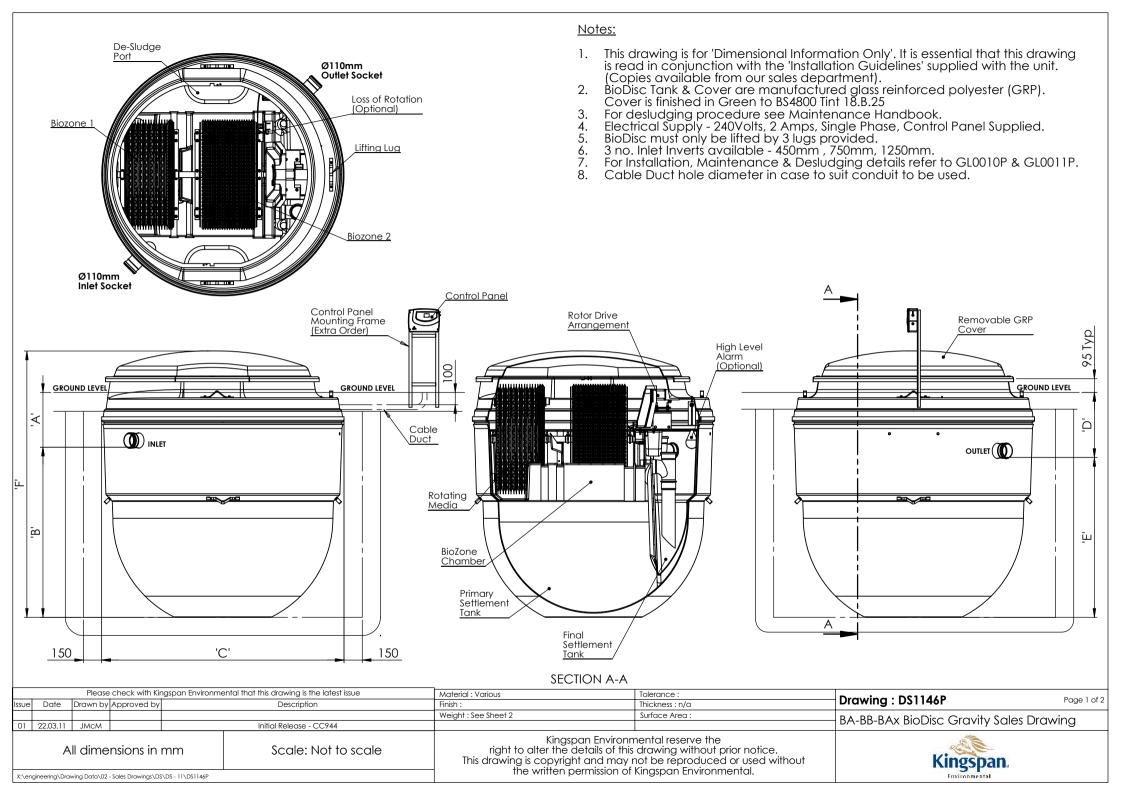

| Unit Dimension Chart (Gravity Systems). |                 |                 |                 |                 |                 |                                       |                                          |
|-----------------------------------------|-----------------|-----------------|-----------------|-----------------|-----------------|---------------------------------------|------------------------------------------|
| Dim 'A'<br>(mm)                         | Dim 'B'<br>(mm) | Dim 'C'<br>(mm) | Dim 'D'<br>(mm) | Dim 'E'<br>(mm) | Dim 'F'<br>(mm) | Dry Weight<br>(Incl. Pallet)<br>(Kgs) | Full Weight<br>(Exclud. Pallet)<br>(Kgs) |
| 450                                     | 1400            | 1995            | 535             | 1315            | 2160            | 310