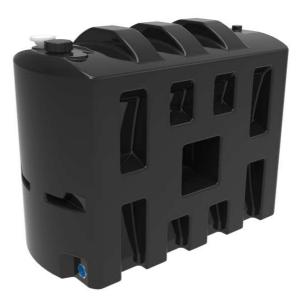

## Harlequin NPW920SL Non-Potable Water Tank

## **Tank Dimensions:**

- Length: 1530mm
- Width: 715mm
- + Height: 1165mm
- Brimful Capacity: 951L
- Net Weight: 58kg

Harlequin's range of premium quality water tanks have been available for over 20 years. The wide range of sizes includes the popular larger tanks for commercial applications and small slimline tanks convenient for domestic applications.

## **Standard Features:**

- Moulded in one piece from durable medium density polyethylene material
- 2" outlet; 2" BSP(F) thread
- 4" access opening with screw cap
- 2" screened vent
- Suitable for the storage of NON-POTABLE water only