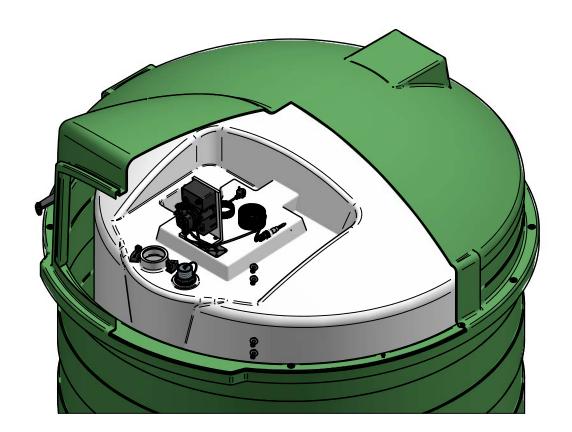

|     |        |            |               | THE INFURMATION, DATA, AND URAWINGS EMBOULED IN THIS DUCUMENT ARE STRICTLY<br>CONFIDENTIAL AND ARE SUPPLIED WITH THE UNDERSTANDING THAT THEY WILL NOT BE<br>DISELOSED TO ANY THIRD PARTIES WITHOUT THE PRIOR WRITTEN CONSENT OF<br>HARLEQUIN MANUFACTURING LTD | UNLESS OTHERWISE SPECIFIED: DIMENSIONS ARE IN MM<br>LINEAR TOLERANCE ± 0.25mm, ANGLES ±0.5° |        | dwg no:                  | ISSU   |
|-----|--------|------------|---------------|----------------------------------------------------------------------------------------------------------------------------------------------------------------------------------------------------------------------------------------------------------------|---------------------------------------------------------------------------------------------|--------|--------------------------|--------|
|     |        |            |               |                                                                                                                                                                                                                                                                |                                                                                             | NOTES: | REVISION:                | DRA    |
|     |        |            |               |                                                                                                                                                                                                                                                                |                                                                                             |        | SHEET: 2 of 2            |        |
| Rev | vision | Issue Date | ECN Reference |                                                                                                                                                                                                                                                                |                                                                                             |        | FILE NAME: 2500LT Dosing | g Tanl |

Harlequin Manufacturing Ltd 21 Clarehill Road Moira Co. Armagh BT67 0PB www.harlequin-mfg.com

Tank Drawing 2.dft