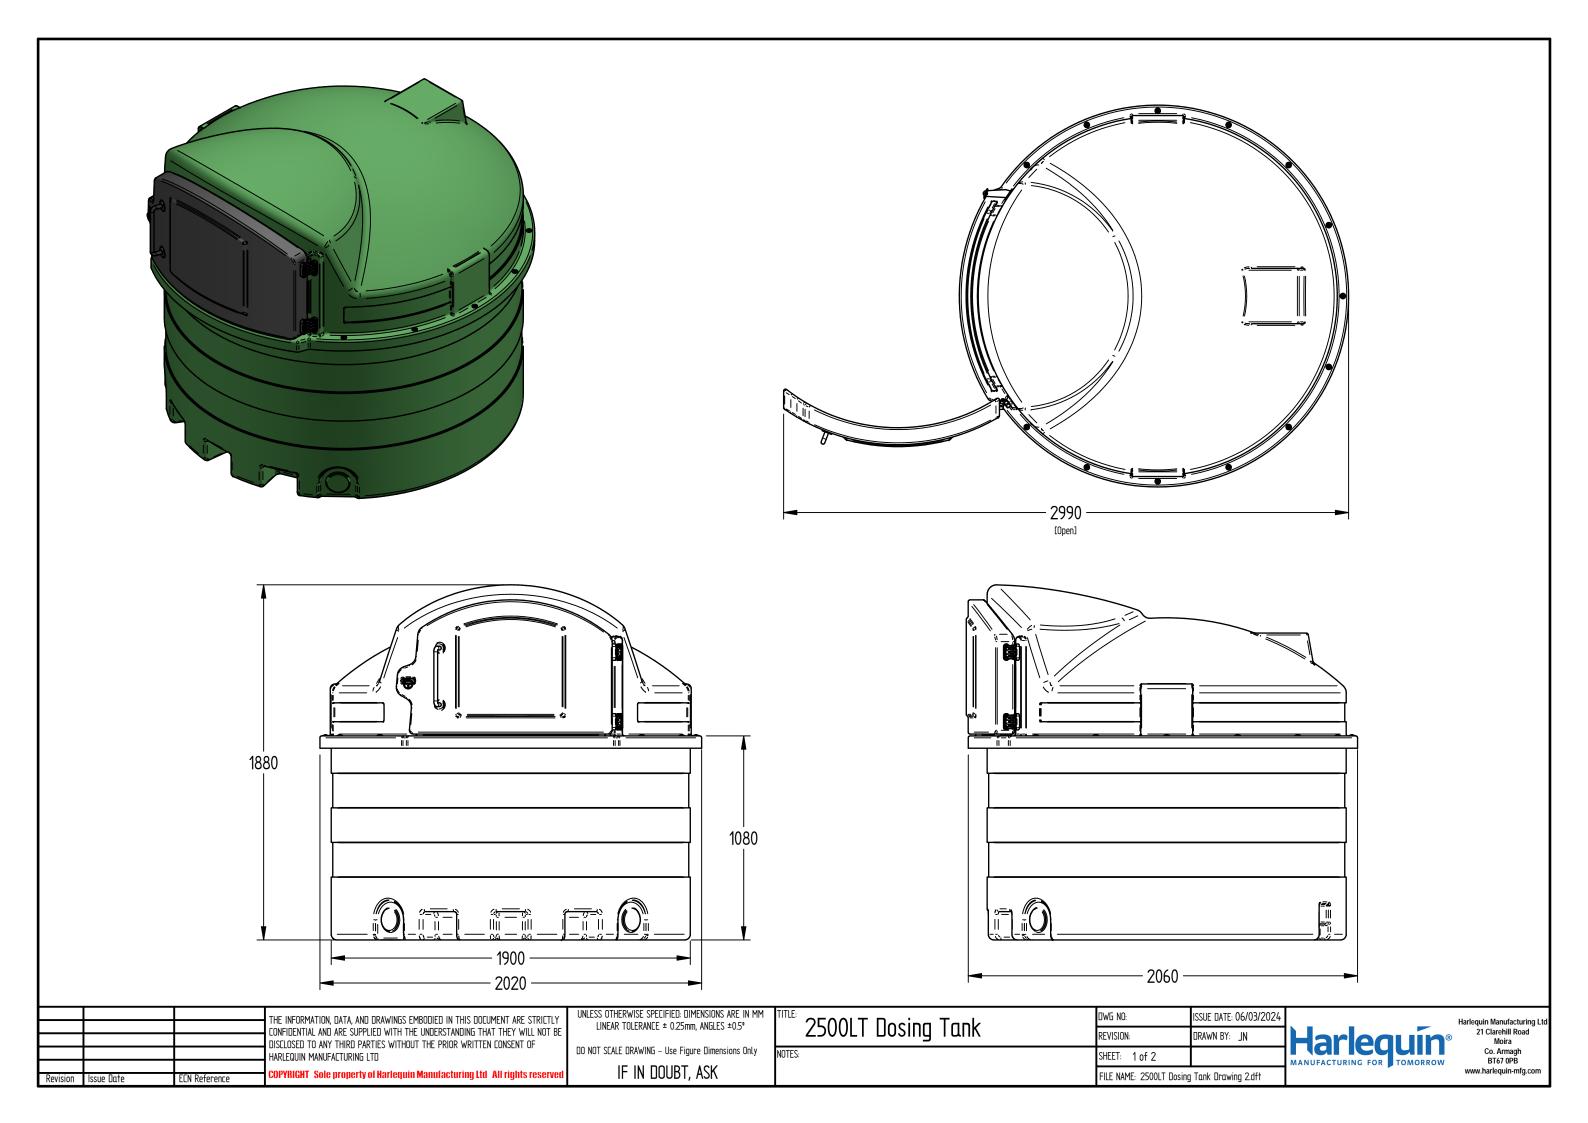

|     |        |            |               | THE INFURMATION, DATA, AND URAWINGS EMBOULED IN THIS DUCUMENT ARE STRICTLY<br>CONFIDENTIAL AND ARE SUPPLIED WITH THE UNDERSTANDING THAT THEY WILL NOT BE<br>DISELOSED TO ANY THIRD PARTIES WITHOUT THE PRIOR WRITTEN CONSENT OF<br>HARLEQUIN MANUFACTURING LTD | UNLESS OTHERWISE SPECIFIED: DIMENSIONS ARE IN MM<br>LINEAR TOLERANCE ± 0.25mm, ANGLES ±0.5° |        | dwg no:                  | ISSU   |
|-----|--------|------------|---------------|----------------------------------------------------------------------------------------------------------------------------------------------------------------------------------------------------------------------------------------------------------------|---------------------------------------------------------------------------------------------|--------|--------------------------|--------|
|     |        |            |               |                                                                                                                                                                                                                                                                |                                                                                             | NOTES: | REVISION:                | DRA    |
|     |        |            |               |                                                                                                                                                                                                                                                                |                                                                                             |        | SHEET: 2 of 2            |        |
| Rev | vision | Issue Date | ECN Reference |                                                                                                                                                                                                                                                                |                                                                                             |        | FILE NAME: 2500LT Dosing | g Tanl |

Harlequin Manufacturing Ltd 21 Clarehill Road Moira Co. Armagh BT67 0PB www.harlequin-mfg.com

Tank Drawing 2.dft