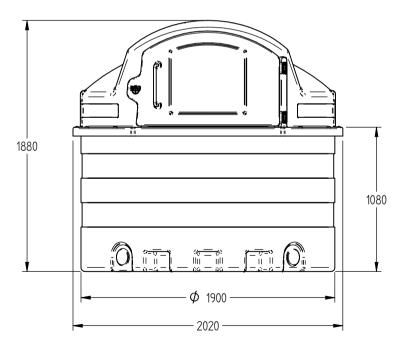

UNLESS OTHERWISE SPECIFIED: DIMENSIONS ARE IN MM LINEAR TOLERANCE ± 0.25mm, ANGLES ±0.5°

DO NOT SCALE DRAWING – Use Figure Dimensions Only

IF IN DOUBT, ASK

| 2500LT Blue Station | DWG NO: 13-002-008    | ISSUE DATE: 01/07/2016 | Г   |
|---------------------|-----------------------|------------------------|-----|
| 2500LT Blue STUTION | REVISION: 01          | DRAWN BY: JC           | 1   |
| NOTES:              | SHEET: 1 of 1         |                        | l M |
|                     | FILE NAME: 2500BS.dft |                        |     |