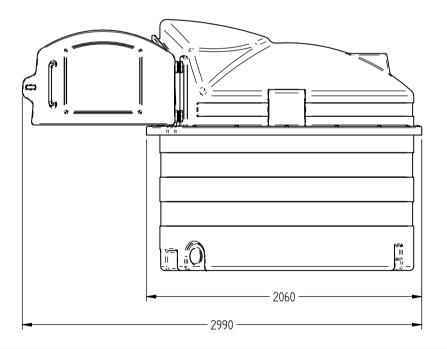

UNLESS OTHERWISE SPECIFIED: DIMENSIONS ARE IN MM LINEAR TOLERANCE ± 0.25mm, ANGLES ±0.5°

DO NOT SCALE DRAWING – Use Figure Dimensions Only

IF IN DOUBT, ASK

| 2500LT Blue Station | DWG NO: 13-002-008    | ISSUE DATE: 01/07/2016 | Г   |
|---------------------|-----------------------|------------------------|-----|
| 2500LT Blue STUTION | REVISION: 01          | DRAWN BY: JC           | 1   |
| NOTES:              | SHEET: 1 of 1         |                        | l M |
|                     | FILE NAME: 2500BS.dft |                        |     |