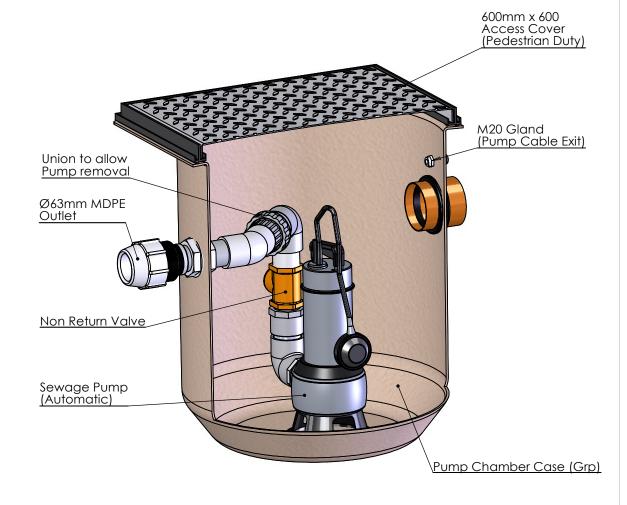

## Notes:

- Pumpwell delivered with pump pre-fitted.
- Read Operation and Installation Guidelines before installing.

| Please check with Kingspan Environmental that this drawing is the latest issue |          |          |             |                                       |  |
|--------------------------------------------------------------------------------|----------|----------|-------------|---------------------------------------|--|
| Issue                                                                          | Date     | Drawn by | Approved by | Description                           |  |
| 03                                                                             | 21.07.17 | WMD      |             | CC1382 - Pump revision                |  |
| 02a                                                                            | 25/07/13 | JMcM     |             | CN235 - Inlet Invert reduced to 250mm |  |
| 01                                                                             | 05/11/12 | JMcM     |             | Initial Release                       |  |
|                                                                                |          |          |             |                                       |  |

| Marchar. Various     |
|----------------------|
| Finish:              |
| Weight: 43.97 Kg Kgs |

Tolerance : Thickness : n/a Surface Area :

Drawing : DS1206P

Page 1 of 1

Mini Pump Chamber Assembly - Sewage Pump