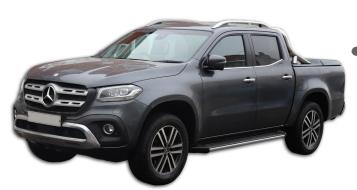

## NEW FITMENT RELEASE



- Bolts directly to factory DPF
- Made from 3" Mandrel Bent 409 Stainless Steel
  - FITTING KIT INCLUDED
  - SUPPLIED WITH OPTIONAL MUFFLER DELETE PIPE
- BUILT SOLID WITH 4 BOLT LASER CUT FLANGES AND SOLID HANGERS
  - Designed and manufactured by Mercury Mufflers
    - IN WELBOURNE AUSTRALIA
    - INCREASED HORSEPOWER & TORQUE
      - IMPROVED FUEL ECONOMY
        - AWESONIE SOUND





# MERCO2SS MERCEDES X-CLASS X350D V6 3.0L DUAL CAB UTE

2017-CURRENT



### OLD

30 Pradella St Darra PH: (07) 3375 3022

#### NSW

2/360 Chisholm Rd Auburn PH: (02) 8722 0292

#### VIC

95-99 Rodeo Dr Dandenong South PH: (03) 9793 3555

#### WA

73 Tacoma Circuit Canning Vale PH: (08) 9456 1155

#### WEE

www.mercurymufflers.com.au Email: info@mercurymufflers.com.au