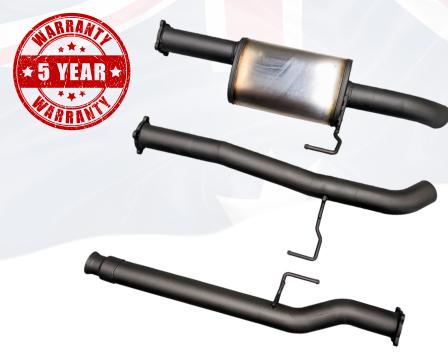

## NEW FITMENT RELEASE

- Bolts directly to factory DPF
- Made from 3" Mandrel Bent 409 Stainless Steel
  - FITTING KIT INCLUDED
  - SUPPLIED WITH OPTIONAL MUFFLER DELETE PIPE
- BUILT SOLID WITH 4 BOLT LASER CUT FLANGES AND SOLID HANGERS
  - Designed and manufactured by Mercury Mufflers
    - IN WELBOURNE AUSTRALIA
    - INCREASED HORSEPOWER & TORQUE
      - IMPROVED FUEL ECONOMY
        - AWESONIE SOUND

# MERCO2SS MERCEDES X-CLASS X350D V6 3.0L DUAL CAB UTE

2017-CURRENT