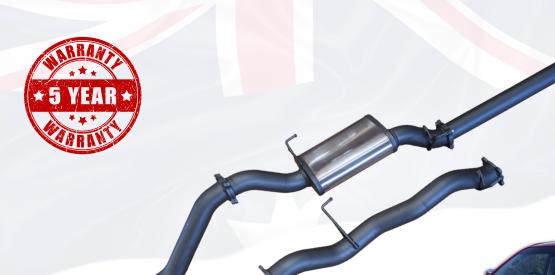

# NEW FITWENT RELEASE

BOLTS DIRECTLY TO FACTORY DPF

Made from 3" Mandrel Bent 409 Stainless Steel

• FITTING KIT INCLUDED

• SUPPLIED WITH OPTIONAL MUFFLER DELETE PIPE

BUILT SOLID WITH 4 BOLT LASER CUT FLANGES AND SOLID HANGERS

DESIGNED AND MANUFACTURED BY MERCURY MUFFLERS
IN MELBOURNE AUSTRALIA

INCREASED HORSEPOWER & TORQUE

IMPROVED FUEL ECONOMY

HOL11SS

AWESONIE SOUND