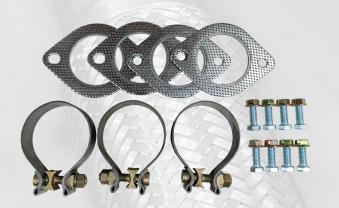

#### **Full Fitting Kit**

As with all Outlaw Performance Exhaust kits, our CHEV01SS system is supplied with high quality fasteners, gaskets and clamps. A full range of accessories for all vehicles can also be purchased seperately by contacting one of our distributors nationwide.