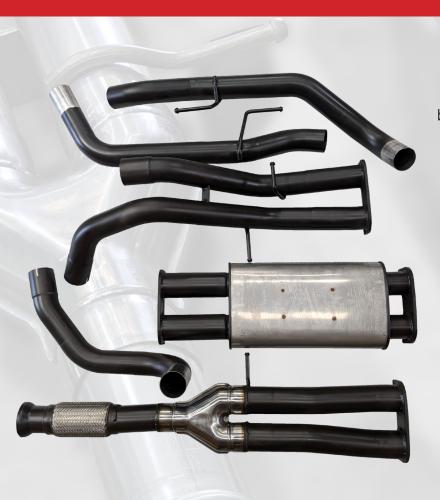

### WHAT'S IN THE BOX

#### **Intermediate Pipe**

A full 409 Grade Stainless Steel intermediate pipe has been designed to fit up to the existing OE ball joint clamp at the back of the cats. From the formed end a single 3" pipe enters a full stainless steel braided flexible bellow into a pressed Y-Piece which seperates the flow early into twin 3" pipes.

#### **Muffler Assembly**

The twin 3" pipes then flow into a specially designed sports chambered muffler to produce the deep rumble the Silverado 1500 deserves.

#### **Over Axle Assembly**

Efficient selection of 2.75" over axle pipes allows the exhaust gasses to flow through the system at the same rate, improving performance and sound. A single over axle section coupled with a LHS extension pipe bolts to the rear of the muffler assembly with only 4 bolts. Solid 12mm hangers and laser cut braces are used to ensure durability and fitment ease.

#### **Tailpipes**

The same 2.75" Mandrel Bent 409 Stainless tailpipes exit the over axle assembly and locate into the factory exhaust finishers. For added adjustment and ease of fitment, the tailpipes are secured into the flared sections by using Stainless Steel clamps and adjustable rear hangers.