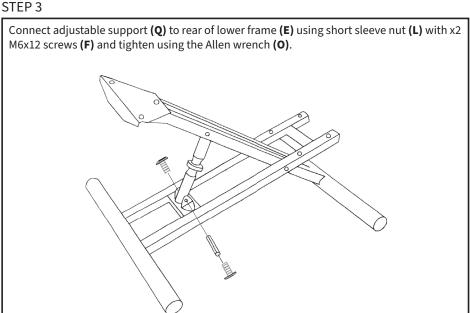

### STEP 2

Assemble adjustable support (Q) to rear of upper frame (D) using medium sleeve nut (M) with x2 M6x12 screws (F) and tighten using the Allen wrench (O).