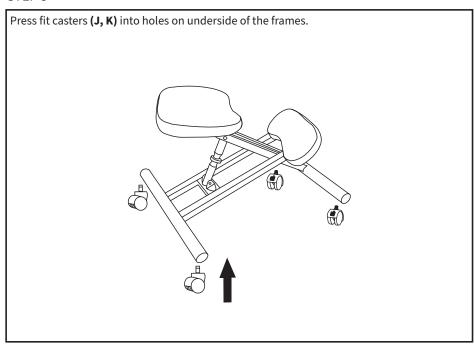

propriate use.

# $\wedge$

# WARNING: CHOKING HAZARD

SMALL PARTS - NOT FOR CHILDREN UNDER 3 YEARS. ADULT SUPERVISION IS REQUIRED.

 $\bigwedge$ 

WARNING: THIS PRODUCT CAN RESTRICT CIRCULATION TO LEGS WITH PROLONGED USE.







DO NOT EXCEED WEIGHT CAPACITY.

Failure to do so may result in serious injury.



# **ASSEMBLY STEPS**

### STEP 1

Insert upper frame **(D)** into lower frame **(E)** and align front holes to one of three positions, depending on the user leg length. Assemble frames using the long sleeve nut **(N)** with x2 M6x12 screws **(F)** and tighten using the Allen wrench **(O)**.



### STEP 2

Assemble adjustable support (Q) to rear of upper frame (D) using medium sleeve nut (M) with x2 M6x12 screws (F) and tighten using the Allen wrench (O).





### STEP 4



# STEP 5



# STEP 6







# STEP 9



# STEP 10





## Open Monday - Friday 7:00am - 7:00pm CST,

our dedicated support team can offer immediate assistance with rapid response times. If any parts are received damaged or defective, please contact us. We are happy to replace parts to ensure you have a fully functioning product.



help@idragonn.com



Chat live with an agent!



309-278-5303