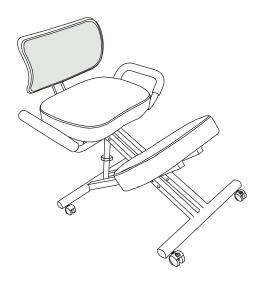

# White Kneeling Chair with Back Support

Instruction Manual

# SKU: DN-CH-K02W

Scan the QR code with your mobile device or follow the link for helpful videos and specifications related to this product.

https://idragonn.com/collections/office-chairs/products/ white-adjustable-ergonomic-kneeling-chair-with-back-support