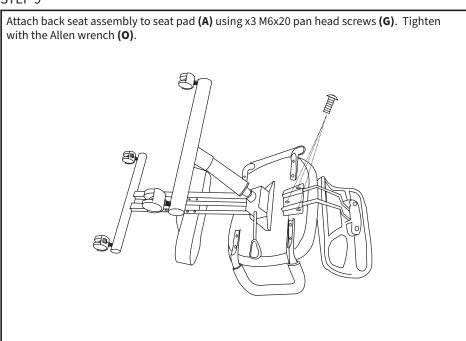

# WARNING: CHOKING HAZARD

SMALL PARTS - NOT FOR CHILDREN UNDER 3 YEARS. ADULT SUPERVISION IS REQUIRED.

 $\bigwedge$ 

WARNING: THIS PRODUCT CAN RESTRICT CIRCULATION TO LEGS WITH PROLONGED USE.







DO NOT EXCEED WEIGHT CAPACITY.

Failure to do so may result in serious injury.



# **ASSEMBLY STEPS**

### STEP 1

Insert upper frame **(D)** into lower frame **(E)** and align front holes to one of three positions, depending on the user leg length. Assemble frames using the long sleeve nut **(N)** with x2 M6x12 screws **(F)** and tighten using the Allen wrench **(O)**.



### STEP 2

Assemble adjustable support (Q) to rear of upper frame (D) using medium sleeve nut (M) with x2 M6x12 screws (F) and tighten using the Allen wrench (O).





### STEP 4



# STEP 5



# STEP 6







# STEP 9



# STEP 10





## Open Monday - Friday 7:00am - 7:00pm CST,

our dedicated support team can offer immediate assistance with rapid response times. If any parts are received damaged or defective, please contact us. We are happy to replace parts to ensure you have a fully functioning product.



help@idragonn.com



Chat live with an agent!



309-278-5303