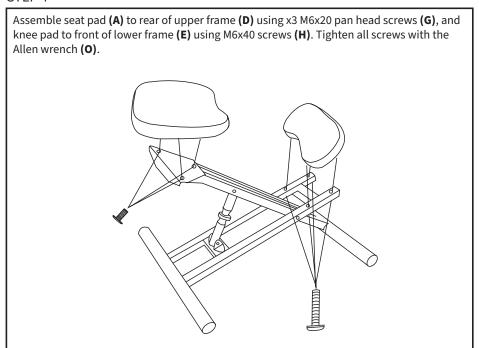

mbly or inappropriate use.

# $\wedge$

# WARNING: CHOKING HAZARD

SMALL PARTS - NOT FOR CHILDREN UNDER 3 YEARS. ADULT SUPERVISION IS REQUIRED.

 $\bigwedge$ 

WARNING: THIS PRODUCT CAN RESTRICT CIRCULATION TO LEGS WITH PROLONGED USE.







DO NOT EXCEED WEIGHT CAPACITY.

Failure to do so may result in serious injury.



# **ASSEMBLY STEPS**

### STEP 1

Insert upper frame **(D)** into lower frame **(E)** and align front holes to one of three positions, depending on the user leg length. Assemble frames using the long sleeve nut **(N)** with x2 M6x12 screws **(F)** and tighten using the Allen wrench **(O)**.



### STEP 2

Assemble adjustable support (Q) to rear of upper frame (D) using medium sleeve nut (M) with x2 M6x12 screws (F) and tighten using the Allen wrench (O).





### STEP 4



# STEP 5



# STEP 6







# STEP 9



# STEP 10





## Open Monday - Friday 7:00am - 7:00pm CST,

our dedicated support team can offer immediate assistance with rapid response times. If any parts are received damaged or defective, please contact us. We are happy to replace parts to ensure you have a fully functioning product.



help@idragonn.com



Chat live with an agent!



309-278-5303