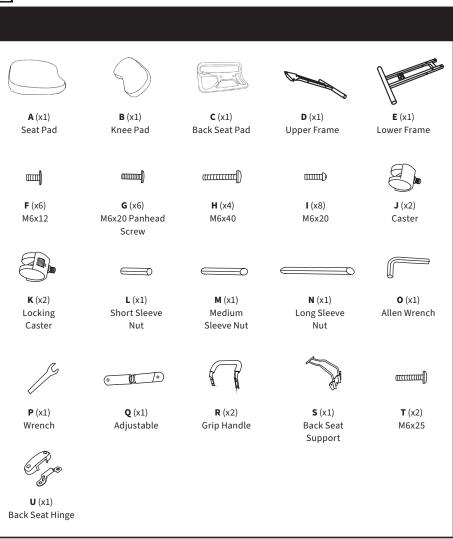

### STEP 1

Insert upper frame **(D)** into lower frame **(E)** and align front holes to one of three positions, depending on the user leg length. Assemble frames using the long sleeve nut **(N)** with x2 M6x12 screws **(F)** and tighten using the Allen wrench **(O)**.

### STEP 2

Assemble adjustable support (Q) to rear of upper frame (D) using medium sleeve nut (M) with x2 M6x12 screws (F) and tighten using the Allen wrench (O).