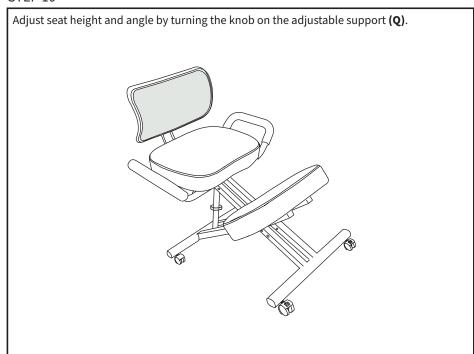

OKING HAZARD

SMALL PARTS - NOT FOR CHILDREN UNDER 3 YEARS. ADULT SUPERVISION IS REQUIRED.

 $\bigwedge$ 

WARNING: THIS PRODUCT CAN RESTRICT CIRCULATION TO LEGS WITH PROLONGED USE.







DO NOT EXCEED WEIGHT CAPACITY.

Failure to do so may result in serious injury.



# **ASSEMBLY STEPS**

### STEP 1

Insert upper frame **(D)** into lower frame **(E)** and align front holes to one of three positions, depending on the user leg length. Assemble frames using the long sleeve nut **(N)** with x2 M6x12 screws **(F)** and tighten using the Allen wrench **(O)**.



### STEP 2

Assemble adjustable support (Q) to rear of upper frame (D) using medium sleeve nut (M) with x2 M6x12 screws (F) and tighten using the Allen wrench (O).





### STEP 4



# STEP 5



# STEP 6







# STEP 9



# STEP 10





## Open Monday - Friday 7:00am - 7:00pm CST,

our dedicated support team can offer immediate assistance with rapid response times. If any parts are received damaged or defective, please contact us. We are happy to replace parts to ensure you have a fully functioning product.



help@idragonn.com



Chat live with an agent!



309-278-5303