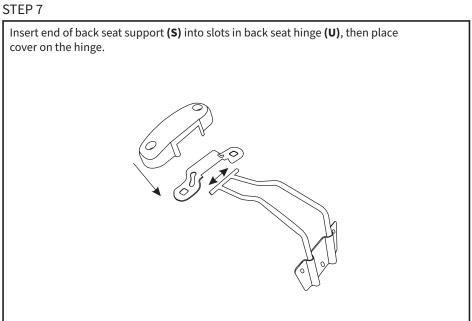

# $\wedge$

# WARNING: CHOKING HAZARD

SMALL PARTS - NOT FOR CHILDREN UNDER 3 YEARS. ADULT SUPERVISION IS REQUIRED.

 $\bigwedge$ 

WARNING: THIS PRODUCT CAN RESTRICT CIRCULATION TO LEGS WITH PROLONGED USE.







DO NOT EXCEED WEIGHT CAPACITY.

Failure to do so may result in serious injury.



# **ASSEMBLY STEPS**

### STEP 1

Insert upper frame **(D)** into lower frame **(E)** and align front holes to one of three positions, depending on the user leg length. Assemble frames using the long sleeve nut **(N)** with x2 M6x12 screws **(F)** and tighten using the Allen wrench **(O)**.



### STEP 2

Assemble adjustable support (Q) to rear of upper frame (D) using medium sleeve nut (M) with x2 M6x12 screws (F) and tighten using the Allen wrench (O).





### STEP 4



# STEP 5



# STEP 6







# STEP 9



# STEP 10





## Open Monday - Friday 7:00am - 7:00pm CST,

our dedicated support team can offer immediate assistance with rapid response times. If any parts are received damaged or defective, please contact us. We are happy to replace parts to ensure you have a fully functioning product.



help@idragonn.com



Chat live with an agent!



309-278-5303