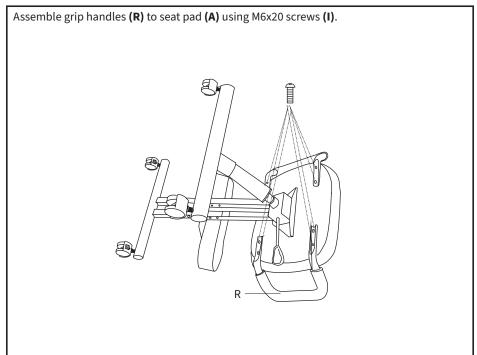

e.

# $\wedge$

# WARNING: CHOKING HAZARD

SMALL PARTS - NOT FOR CHILDREN UNDER 3 YEARS. ADULT SUPERVISION IS REQUIRED.

 $\bigwedge$ 

WARNING: THIS PRODUCT CAN RESTRICT CIRCULATION TO LEGS WITH PROLONGED USE.







DO NOT EXCEED WEIGHT CAPACITY.

Failure to do so may result in serious injury.



# **ASSEMBLY STEPS**

### STEP 1

Insert upper frame **(D)** into lower frame **(E)** and align front holes to one of three positions, depending on the user leg length. Assemble frames using the long sleeve nut **(N)** with x2 M6x12 screws **(F)** and tighten using the Allen wrench **(O)**.



### STEP 2

Assemble adjustable support (Q) to rear of upper frame (D) using medium sleeve nut (M) with x2 M6x12 screws (F) and tighten using the Allen wrench (O).





### STEP 4



# STEP 5



# STEP 6







# STEP 9



# STEP 10





## Open Monday - Friday 7:00am - 7:00pm CST,

our dedicated support team can offer immediate assistance with rapid response times. If any parts are received damaged or defective, please contact us. We are happy to replace parts to ensure you have a fully functioning product.



help@idragonn.com



Chat live with an agent!



309-278-5303