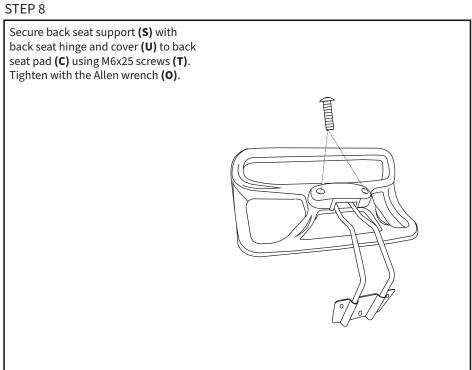

# $\wedge$

# WARNING: CHOKING HAZARD

SMALL PARTS - NOT FOR CHILDREN UNDER 3 YEARS. ADULT SUPERVISION IS REQUIRED.

 $\bigwedge$ 

WARNING: THIS PRODUCT CAN RESTRICT CIRCULATION TO LEGS WITH PROLONGED USE.







DO NOT EXCEED WEIGHT CAPACITY.

Failure to do so may result in serious injury.



# **ASSEMBLY STEPS**

### STEP 1

Insert upper frame **(D)** into lower frame **(E)** and align front holes to one of three positions, depending on the user leg length. Assemble frames using the long sleeve nut **(N)** with x2 M6x12 screws **(F)** and tighten using the Allen wrench **(O)**.



### STEP 2

Assemble adjustable support (Q) to rear of upper frame (D) using medium sleeve nut (M) with x2 M6x12 screws (F) and tighten using the Allen wrench (O).





### STEP 4



# STEP 5



# STEP 6







# STEP 9



# STEP 10





## Open Monday - Friday 7:00am - 7:00pm CST,

our dedicated support team can offer immediate assistance with rapid response times. If any parts are received damaged or defective, please contact us. We are happy to replace parts to ensure you have a fully functioning product.



help@idragonn.com



Chat live with an agent!



309-278-5303