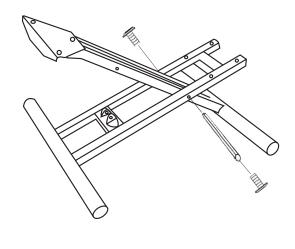

### STEP 1

Insert upper frame **(D)** into lower frame **(E)** and align front holes to one of three positions, depending on the user leg length. Assemble frames using the long sleeve nut **(N)** with x2 M6x12 screws **(F)** and tighten using the Allen wrench **(O)**.