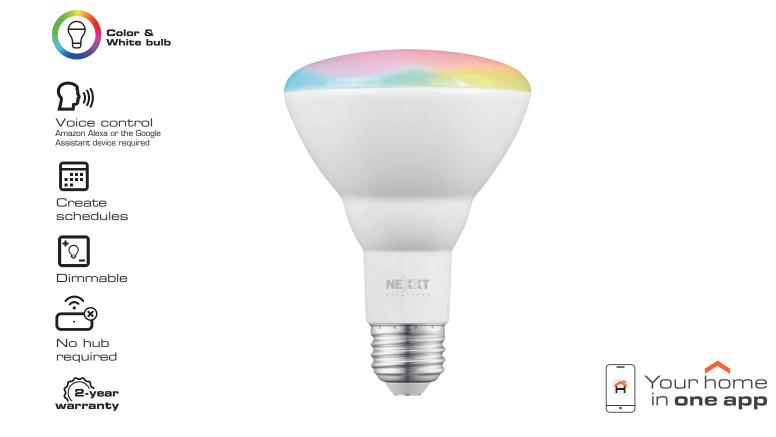

## Highlights

- A Bulged Reector or BR bulb provides the best wide-angle illumination by evenly spreading light in all directions
- Great choice for wall-to wall even illumination, like hallways, verandas or over a kitchen countertop
- Easy pairing
- Nexxt Solutions Home app
- Voice activated (Amazon and the Google Assistant)
- iOS and Android<sup>™</sup> compatible app
- Schedule on and off times from anywhere, anytime
- Selectable scenes to suit your mood
- The color selection is based on the polychromatic circle displayed in the app
- The brightness of every color is dimmable
- Up to 85% more energy efficient than conventional incandescent bulbs