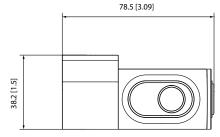

## General

| Operating Temperature | -20°C to 70°C(-4°F to 158°F)        |
|-----------------------|-------------------------------------|
| Operating Humidity    | <95%(No condensation)               |
| Power Supply          | 5V DC/1.5A                          |
| Power Consumption     | ≤1.5W                               |
| Dimensions            | 80mm×48mm×28.8mm(3.15"×1.89"×1.13") |
| Weight                | Approx. 42 g (0.093 lb.)            |

# Dimension (mm[inch])

Rev 001.001