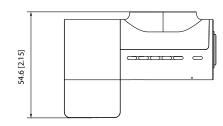

## General

| Operating Temperature | -20°C to 70°C(-4°F to 158°F)        |
|-----------------------|-------------------------------------|
| Operating Humidity    | <95%(No condensation)               |
| Power Supply          | 5V DC/1.5A                          |
| Power Consumption     | ≤1.5W                               |
| Dimensions            | 80mm×48mm×28.8mm(3.15"×1.89"×1.13") |
| Weight                | Approx. 42 g (0.093 lb.)            |

# Dimension (mm[inch])

Rev 001.001