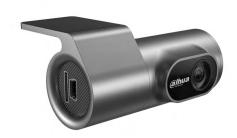

## System Overview

The Dahua DHI-DAE-HC1301W-M1pro Dash Camera is a high resolution automotive dash camera that features easy installation and operation. The device can be communicated with its DH Dashcam app through built-in Wi-Fi.

## Highlights

- 1080P ultra high resolution image
- F2.0 iris offers crisp night imaging
- · Built-in Wi-Fi AP module
- G-Sensor module supports collision detection and video lock
- Supports MicroSD card up to 128 GB
- Compatible with mobile client for setup, live view, recording search and backup
- HD night vision