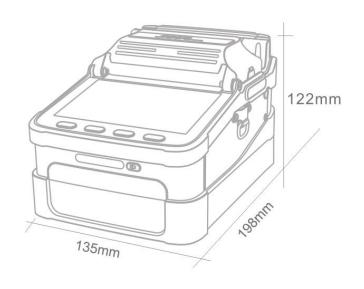

# Size & Weight

#### Machine weight

2.08kg (with battery) 1.60kg (without battery) Toolbox weight

7.1kg (including machine and accessories)

Total weight

8.40kg