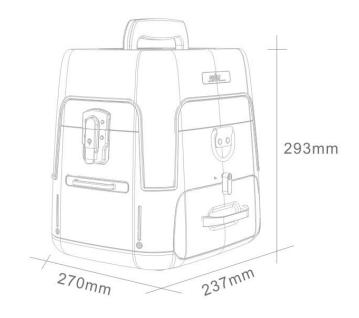

# Size & Weight

#### Machine weight

2.08kg (with battery) 1.60kg (without battery) Toolbox weight

7.1kg (including machine and accessories)

Total weight

8.40kg