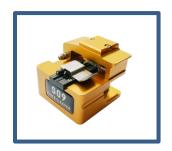

## Accessories in the tool box

Fiber Cleaver

Spare electrode

4 in 1 Wire stripping and pliers

**Tutorial Videos** 

Hex key

Carrying case

Fiber for ARC calibration