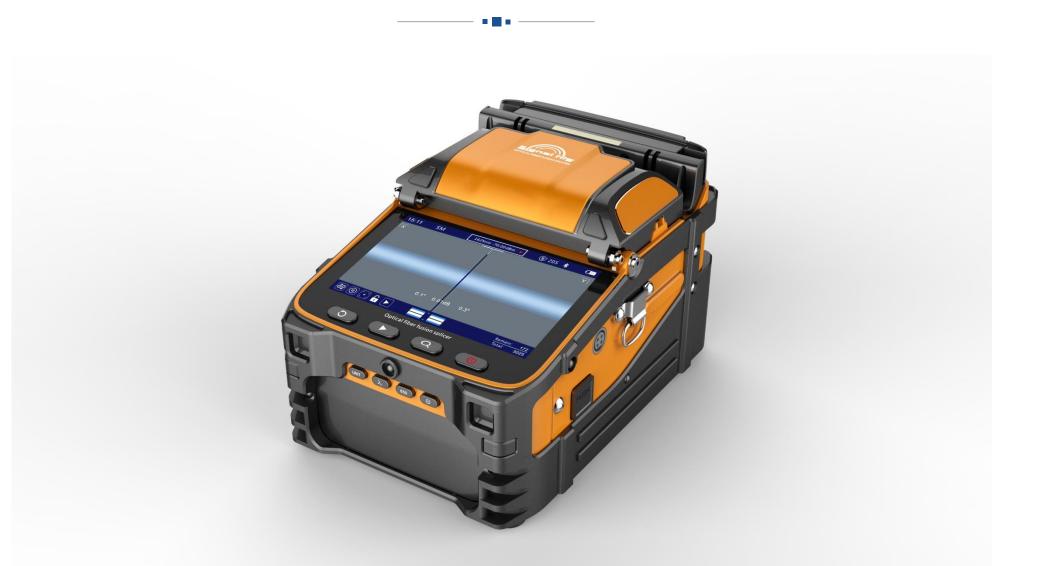

### **OPTICAL FIBER FUSION SPLICER AI-9**

## **BASIC PARAMETER**

| Fiber alignment           | Core/cladding alignment / Manual alignment                           | Language Setting        | 10 languages to switch freely                                                                                                     |
|---------------------------|----------------------------------------------------------------------|-------------------------|-----------------------------------------------------------------------------------------------------------------------------------|
| Splicing time             | 5S                                                                   | Tension Test            | Standard 2N                                                                                                                       |
| Heating time              | 15S                                                                  | Fiber holders           | 3 in 1 fiber holder, SM, MM, bare fiber, pigtail, rubber-insulated, multi fiber cable                                             |
| Heating mode              | Automatic heating (Preheating)                                       | Magnification           | 300 for X or Y view, 150 for X or Y view                                                                                          |
| Focus mode                | Six motors Auto focus                                                | Screen                  | 5 inch TFT color display                                                                                                          |
| Applicable<br>Fibers      | SM(G.652&G.657)、MM (G.651) 、DS(G.657)、<br>NZDS (G.655)               | Splicing Mode           | Normal / high precision splicing                                                                                                  |
| Splice Loss               | 0.025dB (SM) 、 0.01dB (MM) 0.04dB (DS/NZDS)                          | Splicing method         | Fully automatic、Step by step splicing                                                                                             |
| Control technology        | Real-time control and calibration of fusion ARC                      | Splicing record storage | Synchronize to the phone, the server to cloud storage unlimited                                                                   |
| Return loss               | Better than 60DB                                                     | Built-in battery        | 7800 mA high-capacity lithium battery, charging time ≤ 3.5 hours, continuous splicing and heating about 260 times                 |
| Fiber diameter            | Cladding Diameter: 80-150µm Coating Diameter: 100-1000µm             | Power supply            | Input AC100-240V 50 / 60HZ, output DC13.5V / 4.8A, the current power mode can be identified, real-time detection of battery power |
| Fiber Cleave<br>Length    | Coating less than 250µm: 8-16mm<br>Coating less than 250-1000µm:16mm | Operating<br>Conditions | Temperature -15 ~ +50 °C, humidity: <95% RH (no condensation) Working altitude: 0 ~ 5000m. Resist max. wind speed: ≤ 15m / s      |
| Software update<br>Length | Automatically update、 Update by a key                                | Shrinkable tube         | 60mm、50mm、40mm、25mm                                                                                                               |
| Boot time                 | 1 second                                                             | Product protection      | Waterproof, dust proof, shock-resistant                                                                                           |