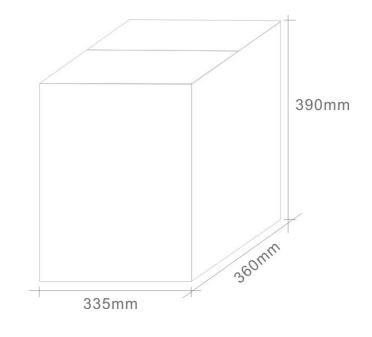

# Size & Weight

#### Machine weight

2.08kg (with battery) 1.60kg (without battery) Toolbox weight

7.1kg (including machine and accessories)

Total weight

8.40kg