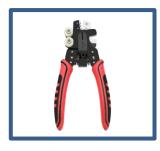

## Accessories in the tool box

Fiber Cleaver

Spare electrode

4 in 1 Wire stripping and pliers

**Tutorial Videos** 

Hex key

Carrying case

Fiber for ARC calibration