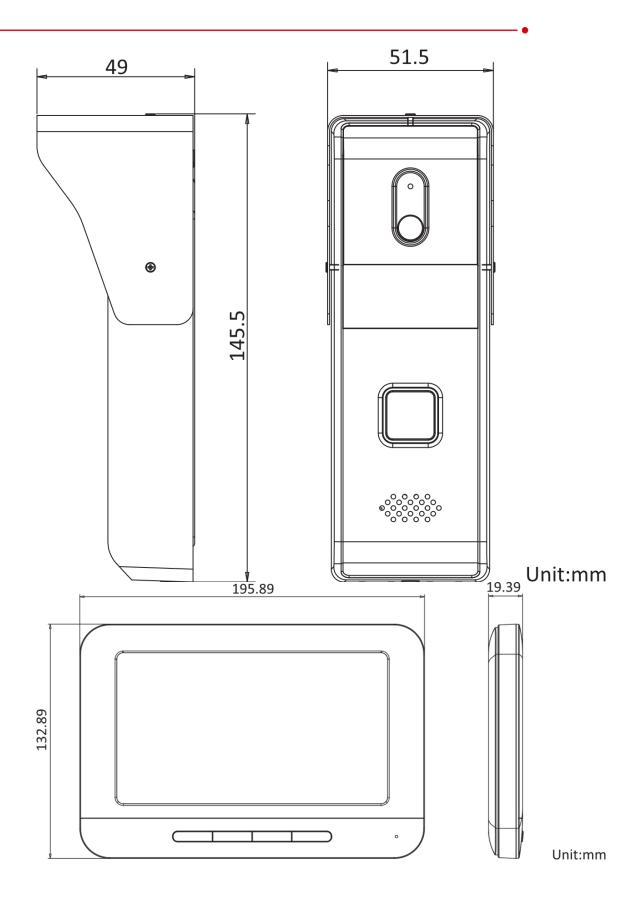

## Dimension

Headquarters No.555 Qianmo Road, Binjiang District, Hangzhou 310051, China T +86-571-8807-5998 www.hikvision.com

Follow us on social media to get the latest product and solution information.

## Specification

| <ul> <li>Specification</li> </ul>    |                                                                              |
|--------------------------------------|------------------------------------------------------------------------------|
| Door station                         |                                                                              |
| Video parameters                     |                                                                              |
| Resolution                           | 1920 × 1080                                                                  |
|                                      | Stream resolution: 960 × 576                                                 |
| Lens                                 | 1/2.7" CMOS                                                                  |
| FOV                                  | Horizontal: 66.2°, Vertical: 37.2°                                           |
| Audio parameters                     |                                                                              |
| Audio input                          | Built-in omnidirectional microphone                                          |
| Audio output                         | Built-in loudspeaker                                                         |
| Device interface                     |                                                                              |
| I/O output                           | 1 relay output                                                               |
| Four-wire                            | 1-ch video input, 1-ch audio input/output, 1-ch power supply, 1-ch grounding |
| General                              |                                                                              |
| Power supply                         | 12 VDC                                                                       |
| Power consumption                    | Max. 5W                                                                      |
| Working temperature                  | -10° C to + 55° C (14° F to 131° F)                                          |
| Working humidity                     | 10% to 90%                                                                   |
| Dimensions                           | 128 mm × 42 mm × 24.8 mm                                                     |
| Protective level                     | IP65                                                                         |
| Indoor station                       |                                                                              |
| Display parameters                   |                                                                              |
| Operation method                     | Physical button                                                              |
| Туре                                 | 7-inch colorful TFT LCD                                                      |
| Resolution                           | 800 × 480                                                                    |
| Audio parameters                     |                                                                              |
| Audio input                          | Built-in omnidirectional microphone                                          |
| Audio output                         | Built-in loudspeaker                                                         |
| Audio quality                        | Noise suppression and echo cancellation                                      |
| General                              |                                                                              |
| Power supply                         | 12 VDC                                                                       |
| Power consumption                    | ≤5 W                                                                         |
| Working temperature                  | -10° C to + 55° C (14° F to 131° F)                                          |
| Working humidity                     | 10% to 90%                                                                   |
| Dimensions (W $\times$ H $\times$ D) | 195.8 mm × 132.8 mm × 18.39 mm (7.7" × 5.2" ×0.7")                           |