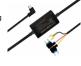

## Buck Line ·

Use the buck line to not occupy the cigarette lighter interface.

First, connect the negative pole(black line) of the buck line to the ground of the car fuse box, Secondly, if you want to continue monitoring after parking (the DVR works 24 hours), connect the positive pole (red line) of the buck line to the BAT interface of the car fuse box; If you want to stop monitoring after parking (the DVR does not work after parking), connect the positive pole of the buck line to the fuse box ACC interface.