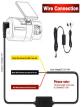

## Buck Line ·

Use the buck line to not occupy the cigarette lighter interface.

First, connect the negative pole(black line) of the buck line to the ground of the car fuse box, Secondly, if you want to continue monitoring after parking (the DVR works 24 hours), connect the positive pole (red line) of the buck line to the BAT interface of the car fuse box; If you want to stop monitoring after parking (the DVR does not work after parking), connect the positive pole of the buck line to the fuse box ACC interface.