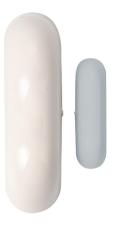

• Detect open/close status of the door/window

| Battery              | CR2*1                                      |
|----------------------|--------------------------------------------|
| Standby current      | 10uA                                       |
| Standby time         | 3 years                                    |
| Use time:            | 1 year (15 times/day);2 years(7 times/day) |
| Wireless Type        | 2.4GHz                                     |
| Protocol             | IEEE 802.11b/g/n                           |
| Wireless Range       | 45m                                        |
| Operatig Temperature | 0°C~40°C (32°F~104°F)                      |
| Operating Humidity   | 20%~85%                                    |
| Storage Temperature  | 0°C~60°C (32°F~140°F)                      |
| Storage Humidity     | 0%~90%                                     |
| Size Main body       | 71mm*21mm*22mm                             |
| Deputy body          | 40mm*11mm*11mm                             |
| Support systems      | Android and IOS.                           |
| Support              | Workes with Alexa Echo and google home     |