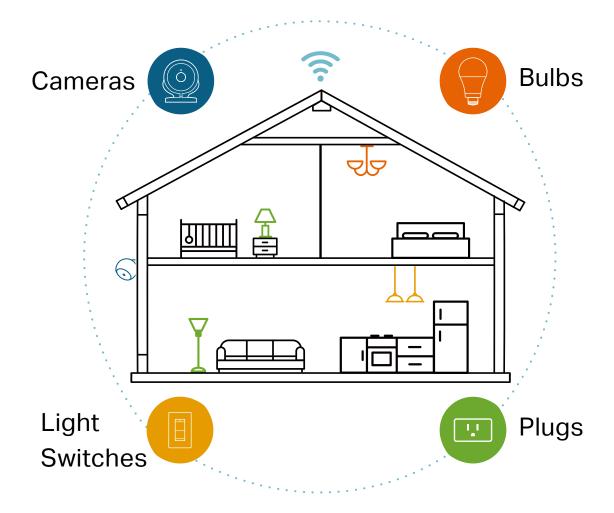

## Your Home. One App.

With the Kasa Smart app, you can easily access and control smart plugs, cameras, light switches, bulbs and more. Checking in on your home is only a few taps away.

Learn more at tp-link.com/smarthome