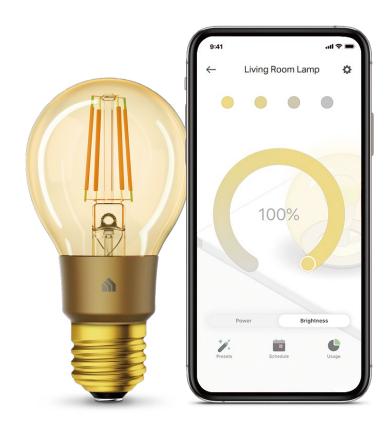

#### Multi-scenarios

Tap your smartphone to instantly adjust the light however you want to create the perfect atmosphere for any scenario—romance, partying, relaxation, or anything else—with settings for various occasions.

# **Device Grouping**

Use Grouping to combine your Kasa devices with other Kasa Smart devices for seamless control with one single tap on your smartphone.