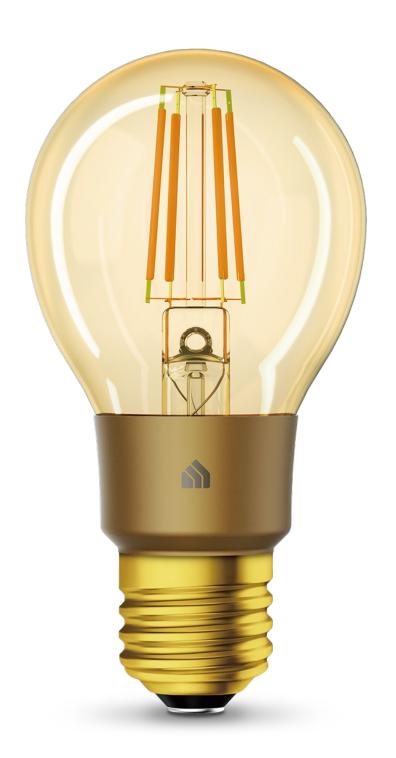

# Kasa Filament Smart Bulb

Warm Amber

#### Classic Done Smarter

The Kasa Filament Smart Bulb, Warm Amber combines the beauty and warmth of a vintage café light with smart technology for something unique and modern. Give your home a cozy and decorative feel with a stylish LED bulb that you can control with the Kasa Smart app, SmartThings, Alexa or Google Assistant.