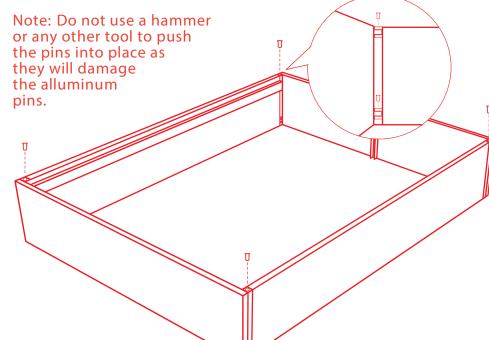

## YOUR VÄNT PLATFORM BED

Arrange all panels so the arrows point up. Align the joints in all 4 corners and latch them together by interlocking them.

STEP 1

STEP 3

Fasten the interlocked joints by inserting one pin at the top of the joint and a second pin at the bottom of the joint.
Push the pins down firmly to ensure