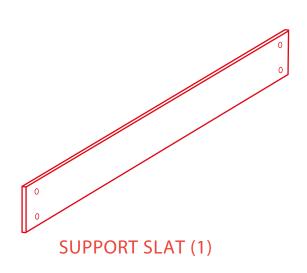

STEP 2

Place the center support slat and screw it in to the pre drilled wholes

STEP 4

Slide the support beam into the open alluminul brackets located on the two ends of the bed.

Note: King requires two support beams. Twin does not need a support beam.