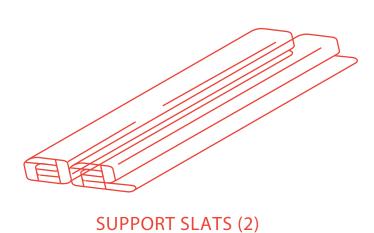

Place the support slats along one end and unroll towards the other end, covering the frame like a mat. Repeat for the other side.

STEP 5

Your Vänt platform bed is complete! All it needs is your mattress!