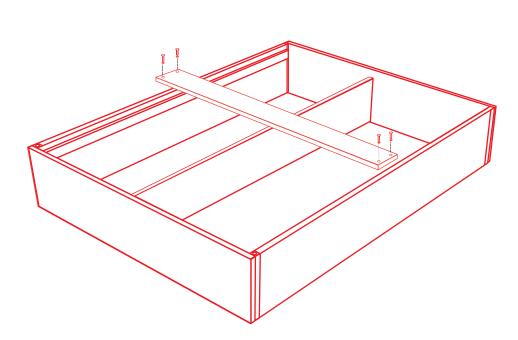

STEP 2

Place the center support slat and screw it in to the pre drilled wholes

STEP 4

Slide the support beam into the open alluminul brackets located on the two ends of the bed.

Note: King requires two support beams. Twin does not need a support beam.