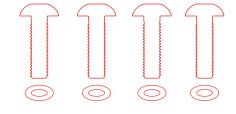

## WHATS IN MY BOX



**PINS (8)** 







END PANELS (2)





SCREWS FOR SUPPORT SLAT (4)

## FREQUENTLY ASKED QUESTIONS

Moving my bed around?

If you are just moving it a couple of inches to either side, you can just push it while on the floor. If you need to li the bed make sure to remove the support slats and support beam before li ing the bed, as they are not attached to the bed.

The pins barely fit in the holes. What should I do?

The pins only go into the joint from the top down. If you're having trouble inserting the pins, make sure all the panels are oriented with the arrows pointing up.

My foundation is almost set up, but I can't get the final pin into place. What's the secret?

The pins are designed to fit very tight in the joints. If you're having trouble getting the final pin into place, pull out the third pin you inserted. Now inser