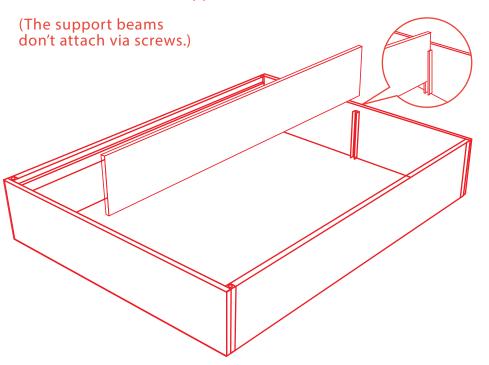

STEP 2

Place the center support slat and screw it in to the pre drilled wholes

STEP 4

Slide the support beam into the open alluminul brackets located on the two ends of the bed.

Note: King requires two support beams. Twin does not need a support beam.

Place the support slats along one end and unroll towards the other end, covering the frame like a mat. Repeat for the other side.

STEP 5

Your Vänt platform bed is complete! All it needs is your mattress!