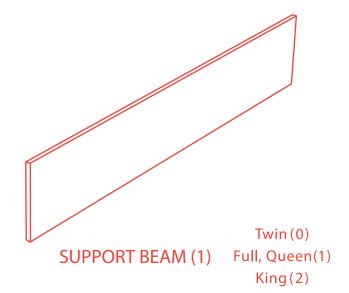

STEP 2

Place the center support slat and screw it in to the pre drilled wholes

STEP 4

Slide the support beam into the open alluminul brackets located on the two ends of the bed.

Note: King requires two support beams. Twin does not need a support beam.