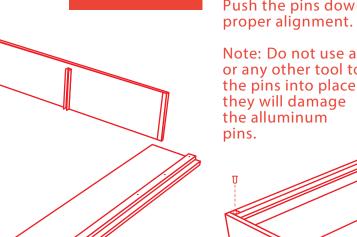

## YOUR VÄNT PLATFORM BED

Arrange all panels so the arrows point up. Align the joints in all 4 corners and latch them together by interlocking them.

STEP 1

STEP 3

Fasten the interlocked joints by inserting one pin at the top of the joint and a second pin at the bottom of the joint.
Push the pins down firmly to ensure

STEP 2

Place the center support slat and screw it in to the pre drilled wholes

STEP 4

Slide the support beam into the open alluminul brackets located on the two ends of the bed.

Note: King requires two support beams. Twin does not need a support beam.