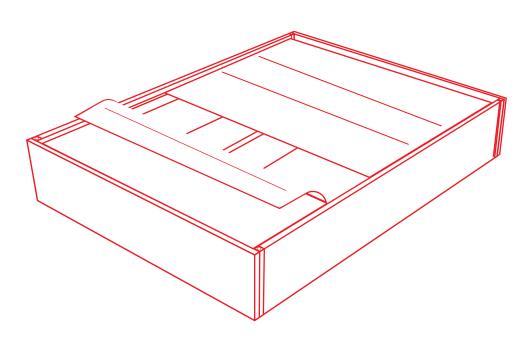

Place the support slats along one end and unroll towards the other end, covering the frame like a mat. Repeat for the other side.

STEP 5

Your Vänt platform bed is complete! All it needs is your mattress!