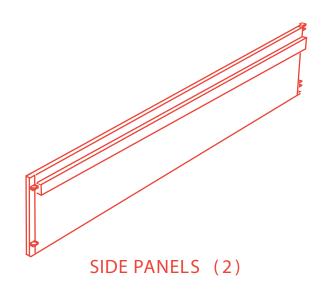

## WHATS IN MY BOX

**PINS (8)** 

END PANELS (2)

SCREWS FOR SUPPORT SLAT (4)

The pins barely fit in the holes. What should I do?

The pins only go into the joint from the top down. If you're having trouble inserting the pins, make sure all the panels are oriented with the arrows pointing up.

My foundation is almost set up, but I can't get the final pin into place. What's the secret?

The pins are designed to fit very tight in the joints. If you're having trouble getting the final pin into place, pull out the third pin you inserted. Now insert the pin you were having trouble placing, and then slide the other pin back into place.