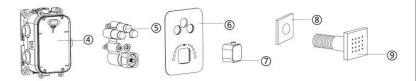

#### Ceiling mounted shower items

| Product List  |                               |          |               |                                   |          |  |  |
|---------------|-------------------------------|----------|---------------|-----------------------------------|----------|--|--|
| Serial number | name                          | Quantity | Serial number | name                              | Quantity |  |  |
| 1             | Top shower head               | 1        | 10            | Hand shower holder decoration cup | 1        |  |  |
| 2             | ceiling mounted shower arm    | 1        | 10            | Hand show holder                  | 1        |  |  |
| 3             | Shower arm decoration cup     | 1        | 12            | Hand shower                       | 1        |  |  |
| 4             | Embedded box                  | 1        | 13            | Shower hose                       | 1        |  |  |
| (5)           | Shower valve                  | 1        | 14            | Kits                              | 1        |  |  |
| 6             | panel                         | 1        | 15            | gloves                            | 1        |  |  |
| 7             | handle                        | 1        | 16            | Teflon tape                       | 1        |  |  |
| 8             | Massage shower decoration cup | 6        | 17            | Instruction manual                | 1        |  |  |
| (0)           | Maccago chower                | c        |               |                                   |          |  |  |

#### Wall mounted shower items

| Serial number | name                          | Quantity | Serial number | name                              | Quantity |
|---------------|-------------------------------|----------|---------------|-----------------------------------|----------|
| 1             | Top shower head               | 1        | 10            | Hand shower holder decoration cup | 1        |
| 2             | wall mounted shower arm       | 1        | 13            | Hand show holder                  | 1        |
| 3             | Shower arm decoration cup     | 1        | 12            | Hand shower                       | 1        |
| 4             | Embedded box                  | 1        | 13            | Shower hose                       | 1        |
| (5)           | Shower valve                  | 1        | 14            | Kits                              | 1        |
| 6             | panel                         | 1        | 15            | gloves                            | 1        |
| 7             | handle                        | 1        | 16            | Teflon tape                       | 1        |
| 8             | Massage shower decoration cup | 6        | 17            | Instruction manual                | 1        |
| 9             | Massage shower                | 6        |               |                                   |          |