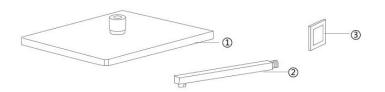

#### Ceiling mounted shower items

| Product List  |                               |          |               |                                   |          |  |  |
|---------------|-------------------------------|----------|---------------|-----------------------------------|----------|--|--|
| Serial number | name                          | Quantity | Serial number | name                              | Quantity |  |  |
| 1             | Top shower head               | 1        | 10            | Hand shower holder decoration cup | 1        |  |  |
| 2             | ceiling mounted shower arm    | 1        | 10            | Hand show holder                  | 1        |  |  |
| 3             | Shower arm decoration cup     | 1        | 12            | Hand shower                       | 1        |  |  |
| 4             | Embedded box                  | 1        | 13            | Shower hose                       | 1        |  |  |
| (5)           | Shower valve                  | 1        | 14            | Kits                              | 1        |  |  |
| 6             | panel                         | 1        | 15            | gloves                            | 1        |  |  |
| 7             | handle                        | 1        | 16            | Teflon tape                       | 1        |  |  |
| 8             | Massage shower decoration cup | 6        | 17            | Instruction manual                | 1        |  |  |
| (0)           | Maccago chower                | c        |               |                                   |          |  |  |

#### Wall mounted shower items

| Serial number | name                          | Quantity | Serial number | name                              | Quantity |
|---------------|-------------------------------|----------|---------------|-----------------------------------|----------|
| 1             | Top shower head               | 1        | 10            | Hand shower holder decoration cup | 1        |
| 2             | wall mounted shower arm       | 1        | 13            | Hand show holder                  | 1        |
| 3             | Shower arm decoration cup     | 1        | 12            | Hand shower                       | 1        |
| 4             | Embedded box                  | 1        | 13            | Shower hose                       | 1        |
| (5)           | Shower valve                  | 1        | 14            | Kits                              | 1        |
| 6             | panel                         | 1        | 15            | gloves                            | 1        |
| 7             | handle                        | 1        | 16            | Teflon tape                       | 1        |
| 8             | Massage shower decoration cup | 6        | 17            | Instruction manual                | 1        |
| 9             | Massage shower                | 6        |               |                                   |          |