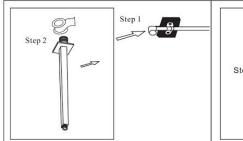

# **THERMOSTATIC** Or **SHOWER** Step 2 **MANUAL** Step 4 Step 1. Screw the thread into the water pipe in Step 4. The rain shower head connects side the wall. to the arm. Step 2. Screw the main body into the thread. Step 3. Rotate and fix with the alien wrench ◆ Install The handheld shower Head Step 1 Step 1. Screw the thread into the water pipe inside the wall. Step 2. Screw the main body into the thread. Step 3. Rotate and fix with the alien wrench Step 4 Step 4. Connect handle holder with hose and handle shower

### ◆ Install The rain shower Head

Step 1. Wrap the teflon tape on the thread Step 2. Clockwise rotation of the ceiling arm to the pipe

Step 3. The rain shower head connects to the arm.