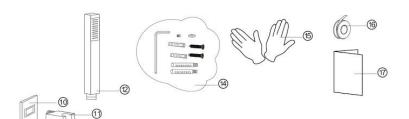

#### Ceiling mounted shower items

| Product List  |                               |          |               |                                   |          |  |  |
|---------------|-------------------------------|----------|---------------|-----------------------------------|----------|--|--|
| Serial number | name                          | Quantity | Serial number | name                              | Quantity |  |  |
| 1             | Top shower head               | 1        | 10            | Hand shower holder decoration cup | 1        |  |  |
| 2             | ceiling mounted shower arm    | 1        | 10            | Hand show holder                  | 1        |  |  |
| 3             | Shower arm decoration cup     | 1        | 12            | Hand shower                       | 1        |  |  |
| 4             | Embedded box                  | 1        | 13            | Shower hose                       | 1        |  |  |
| (5)           | Shower valve                  | 1        | 14            | Kits                              | 1        |  |  |
| 6             | panel                         | 1        | 15            | gloves                            | 1        |  |  |
| 7             | handle                        | 1        | 16            | Teflon tape                       | 1        |  |  |
| 8             | Massage shower decoration cup | 6        | 17            | Instruction manual                | 1        |  |  |
| (0)           | Maccago chower                | c        |               |                                   |          |  |  |

#### Wall mounted shower items

| Serial number | name                          | Quantity | Serial number | name                              | Quantity |
|---------------|-------------------------------|----------|---------------|-----------------------------------|----------|
| 1             | Top shower head               | 1        | 10            | Hand shower holder decoration cup | 1        |
| 2             | wall mounted shower arm       | 1        | 13            | Hand show holder                  | 1        |
| 3             | Shower arm decoration cup     | 1        | 12            | Hand shower                       | 1        |
| 4             | Embedded box                  | 1        | 13            | Shower hose                       | 1        |
| (5)           | Shower valve                  | 1        | 14            | Kits                              | 1        |
| 6             | panel                         | 1        | 15            | gloves                            | 1        |
| 7             | handle                        | 1        | 16            | Teflon tape                       | 1        |
| 8             | Massage shower decoration cup | 6        | 17            | Instruction manual                | 1        |
| 9             | Massage shower                | 6        |               |                                   |          |