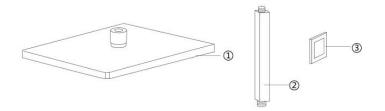

#### Ceiling mounted shower items

| Product List  |                               |          |               |                                   |          |  |  |
|---------------|-------------------------------|----------|---------------|-----------------------------------|----------|--|--|
| Serial number | name                          | Quantity | Serial number | name                              | Quantity |  |  |
| 1             | Top shower head               | 1        | 10            | Hand shower holder decoration cup | 1        |  |  |
| 2             | ceiling mounted shower arm    | 1        | 10            | Hand show holder                  | 1        |  |  |
| 3             | Shower arm decoration cup     | 1        | 12            | Hand shower                       | 1        |  |  |
| 4             | Embedded box                  | 1        | 13            | Shower hose                       | 1        |  |  |
| (5)           | Shower valve                  | 1        | 14            | Kits                              | 1        |  |  |
| 6             | panel                         | 1        | 15            | gloves                            | 1        |  |  |
| 7             | handle                        | 1        | 16            | Teflon tape                       | 1        |  |  |
| 8             | Massage shower decoration cup | 6        | 17            | Instruction manual                | 1        |  |  |
| (0)           | Maccago chower                | c        |               |                                   |          |  |  |

#### Wall mounted shower items

| Serial number | name                          | Quantity | Serial number | name                              | Quantity |
|---------------|-------------------------------|----------|---------------|-----------------------------------|----------|
| 1             | Top shower head               | 1        | 10            | Hand shower holder decoration cup | 1        |
| 2             | wall mounted shower arm       | 1        | 13            | Hand show holder                  | 1        |
| 3             | Shower arm decoration cup     | 1        | 12            | Hand shower                       | 1        |
| 4             | Embedded box                  | 1        | 13            | Shower hose                       | 1        |
| (5)           | Shower valve                  | 1        | 14            | Kits                              | 1        |
| 6             | panel                         | 1        | 15            | gloves                            | 1        |
| 7             | handle                        | 1        | 16            | Teflon tape                       | 1        |
| 8             | Massage shower decoration cup | 6        | 17            | Instruction manual                | 1        |
| 9             | Massage shower                | 6        |               |                                   |          |