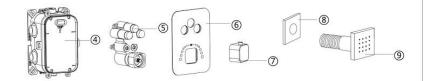

#### Ceiling mounted shower items

| Product List  |                               |          |               |                                   |          |  |  |
|---------------|-------------------------------|----------|---------------|-----------------------------------|----------|--|--|
| Serial number | name                          | Quantity | Serial number | name                              | Quantity |  |  |
| 1             | Top shower head               | 1        | 10            | Hand shower holder decoration cup | 1        |  |  |
| 2             | ceiling mounted shower arm    | 1        | 10            | Hand show holder                  | 1        |  |  |
| 3             | Shower arm decoration cup     | 1        | 12            | Hand shower                       | 1        |  |  |
| 4             | Embedded box                  | 1        | 13            | Shower hose                       | 1        |  |  |
| (5)           | Shower valve                  | 1        | 14            | Kits                              | 1        |  |  |
| 6             | panel                         | 1        | 15            | gloves                            | 1        |  |  |
| 7             | handle                        | 1        | 16            | Teflon tape                       | 1        |  |  |
| 8             | Massage shower decoration cup | 6        | 17            | Instruction manual                | 1        |  |  |
| (0)           | Maccago chower                | c        |               |                                   |          |  |  |

#### Wall mounted shower items

| Serial number | name                          | Quantity | Serial number | name                              | Quantity |
|---------------|-------------------------------|----------|---------------|-----------------------------------|----------|
| 1             | Top shower head               | 1        | 10            | Hand shower holder decoration cup | 1        |
| 2             | wall mounted shower arm       | 1        | 13            | Hand show holder                  | 1        |
| 3             | Shower arm decoration cup     | 1        | 12            | Hand shower                       | 1        |
| 4             | Embedded box                  | 1        | 13            | Shower hose                       | 1        |
| (5)           | Shower valve                  | 1        | 14            | Kits                              | 1        |
| 6             | panel                         | 1        | 15            | gloves                            | 1        |
| 7             | handle                        | 1        | 16            | Teflon tape                       | 1        |
| 8             | Massage shower decoration cup | 6        | 17            | Instruction manual                | 1        |
| 9             | Massage shower                | 6        |               |                                   |          |