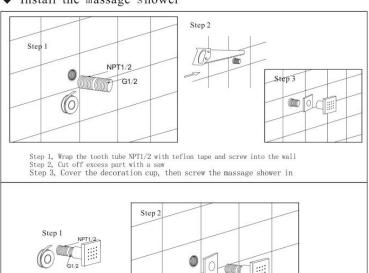

ded box                  | 1        | 13            | Shower hose                       | 1        |
| (5)           | Shower valve                  | 1        | 14            | Kits                              | 1        |
| 6             | panel                         | 1        | 15            | gloves                            | 1        |
| 7             | handle                        | 1        | 16            | Teflon tape                       | 1        |
| 8             | Massage shower decoration cup | 6        | 17            | Instruction manual                | 1        |
| 9             | Massage shower                | 6        |               |                                   |          |



The valve work by the electronic power.



## ◆ Install the massage shower



### ◆ Install The rain shower Head



Step 1. Wrap the teflon tape on the thread Step 2. Clockwise rotation of the ceiling arm to the pipe



Step 3. The rain shower head connects to the arm.