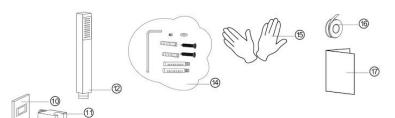

#### Ceiling mounted shower items

| Product List  |                               |          |               |                                   |          |  |  |
|---------------|-------------------------------|----------|---------------|-----------------------------------|----------|--|--|
| Serial number | name                          | Quantity | Serial number | name                              | Quantity |  |  |
| 1             | Top shower head               | 1        | 10            | Hand shower holder decoration cup | 1        |  |  |
| 2             | ceiling mounted shower arm    | 1        | 10            | Hand show holder                  | 1        |  |  |
| 3             | Shower arm decoration cup     | 1        | 12            | Hand shower                       | 1        |  |  |
| 4             | Embedded box                  | 1        | 13            | Shower hose                       | 1        |  |  |
| (5)           | Shower valve                  | 1        | 14            | Kits                              | 1        |  |  |
| 6             | panel                         | 1        | 15            | gloves                            | 1        |  |  |
| 7             | handle                        | 1        | 16            | Teflon tape                       | 1        |  |  |
| 8             | Massage shower decoration cup | 6        | 17            | Instruction manual                | 1        |  |  |
| (0)           | Maccago chower                | c        |               |                                   |          |  |  |

#### Wall mounted shower items

| Serial number | name                          | Quantity | Serial number | name                              | Quantity |
|---------------|-------------------------------|----------|---------------|-----------------------------------|----------|
| 1             | Top shower head               | 1        | 10            | Hand shower holder decoration cup | 1        |
| 2             | wall mounted shower arm       | 1        | 13            | Hand show holder                  | 1        |
| 3             | Shower arm decoration cup     | 1        | 12            | Hand shower                       | 1        |
| 4             | Embedded box                  | 1        | 13            | Shower hose                       | 1        |
| (5)           | Shower valve                  | 1        | 14            | Kits                              | 1        |
| 6             | panel                         | 1        | 15            | gloves                            | 1        |
| 7             | handle                        | 1        | 16            | Teflon tape                       | 1        |
| 8             | Massage shower decoration cup | 6        | 17            | Instruction manual                | 1        |
| 9             | Massage shower                | 6        |               |                                   |          |