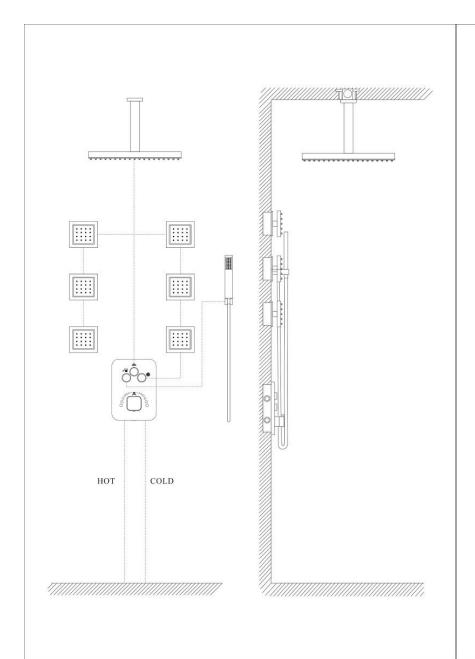

#### Ceiling mounted shower items

| Product List  |                               |          |               |                                   |          |  |  |
|---------------|-------------------------------|----------|---------------|-----------------------------------|----------|--|--|
| Serial number | name                          | Quantity | Serial number | name                              | Quantity |  |  |
| 1             | Top shower head               | 1        | 10            | Hand shower holder decoration cup | 1        |  |  |
| 2             | ceiling mounted shower arm    | 1        | 10            | Hand show holder                  | 1        |  |  |
| 3             | Shower arm decoration cup     | 1        | 12            | Hand shower                       | 1        |  |  |
| 4             | Embedded box                  | 1        | 13            | Shower hose                       | 1        |  |  |
| (5)           | Shower valve                  | 1        | 14            | Kits                              | 1        |  |  |
| 6             | panel                         | 1        | 15            | gloves                            | 1        |  |  |
| 7             | handle                        | 1        | 16            | Teflon tape                       | 1        |  |  |
| 8             | Massage shower decoration cup | 6        | 17            | Instruction manual                | 1        |  |  |
| (0)           | Maccago chower                | c        |               |                                   |          |  |  |

#### Wall mounted shower items

| Serial number | name                          | Quantity | Serial number | name                              | Quantity |
|---------------|-------------------------------|----------|---------------|-----------------------------------|----------|
| 1             | Top shower head               | 1        | 10            | Hand shower holder decoration cup | 1        |
| 2             | wall mounted shower arm       | 1        | 13            | Hand show holder                  | 1        |
| 3             | Shower arm decoration cup     | 1        | 12            | Hand shower                       | 1        |
| 4             | Embedded box                  | 1        | 13            | Shower hose                       | 1        |
| (5)           | Shower valve                  | 1        | 14            | Kits                              | 1        |
| 6             | panel                         | 1        | 15            | gloves                            | 1        |
| 7             | handle                        | 1        | 16            | Teflon tape                       | 1        |
| 8             | Massage shower decoration cup | 6        | 17            | Instruction manual                | 1        |
| 9             | Massage shower                | 6        |               |                                   |          |