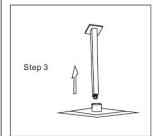

### ◆ Install The rain shower Head

Step 1. Wrap the teflon tape on the thread Step 2. Clockwise rotation of the ceiling arm to the pipe

Step 3. The rain shower head connects to the arm.