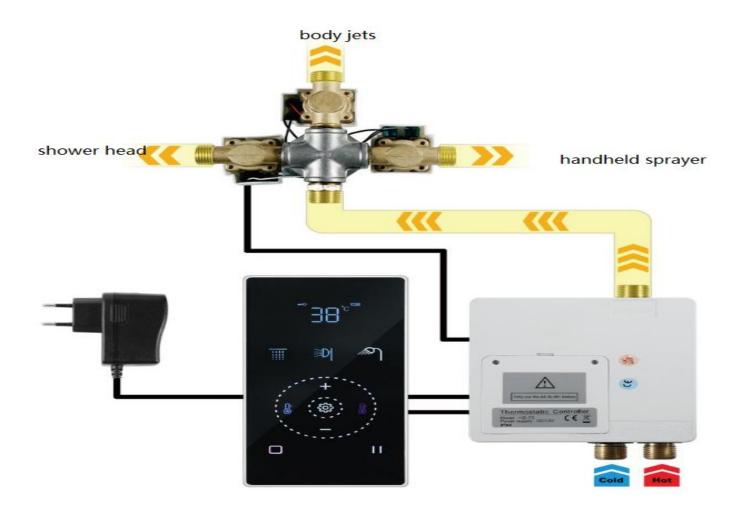

| Hand shower                       | 1        |
| 4             | Embedded box                  | 1        | 13            | Shower hose                       | 1        |
| (5)           | Shower valve                  | 1        | 14            | Kits                              | 1        |
| 6             | panel                         | 1        | 15            | gloves                            | 1        |
| 7             | handle                        | 1        | 16            | Teflon tape                       | 1        |
| 8             | Massage shower decoration cup | 6        | 17            | Instruction manual                | 1        |
| 9             | Massage shower                | 6        |               |                                   |          |



The valve work by the electronic power.



## ◆ Install the massage shower



### ◆ Install The rain shower Head



Step 1. Wrap the teflon tape on the thread Step 2. Clockwise rotation of the ceiling arm to the pipe



Step 3. The rain shower head connects to the arm.