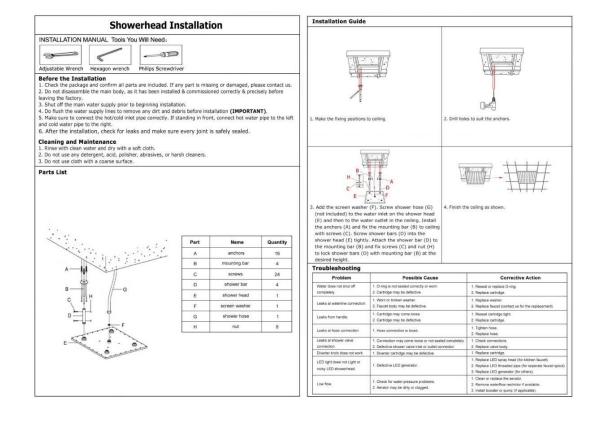

the water supply system (angle valve or stopcock) and to close the popup waste before beginning with the cartridge change.

The stronger you tighten the cartridge nut, the harder the lever will move.

Power / water pipe - layout

Before installation, well plan the pipe groove in the required position for the

according to the actual installation location of the wall and ceiling.





Schematic diagram of waterway installation

Power / water pipe - layout ....

Before installation, well plan the pipe groove in the required position for the product

according to the actual installation location of the wall and ceiling.

4 way
Control panel

Pipe-line

( The following grooves are for reference only, and the actual location depends on individual



Schematic diagram of waterway installation



The rainfall waterfall shower head has 2 kinds of installation types, first one is flush mount and second one is hang-down mount.











Installing on the required outlet pipe