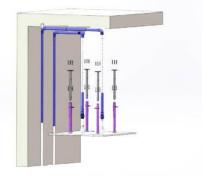

Power / water pipe - layout

Before installation, well plan the pipe groove in the required position for the

according to the actual installation location of the wall and ceiling.

Schematic diagram of waterway installation

Power / water pipe - layout ....

Before installation, well plan the pipe groove in the required position for the product

according to the actual installation location of the wall and ceiling.

4 way
Control panel