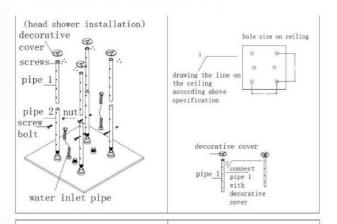

Pipe-line

( The following grooves are for reference only, and the actual location depends on individual

Schematic diagram of waterway installation

The rainfall waterfall shower head has 2 kinds of installation types, first one is flush mount and second one is hang-down mount.

Installing on the required outlet pipe