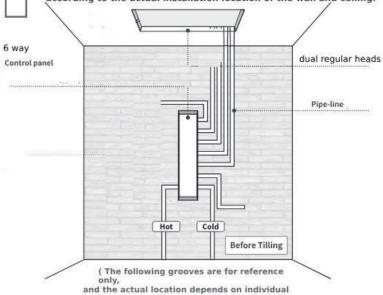

Power / water pipe - layout

Before installation, well plan the pipe groove in the required position for the

according to the actual installation location of the wall and ceiling.

Schematic diagram of waterway installation

Power / water pipe - layout ....

Before installation, well plan the pipe groove in the required position for the product

according to the actual installation location of the wall and ceiling.

4 way
Control panel

Pipe-line

( The following grooves are for reference only, and the actual location depends on individual

Schematic diagram of waterway installation

The rainfall waterfall shower head has 2 kinds of installation types, first one is flush mount and second one is hang-down mount.