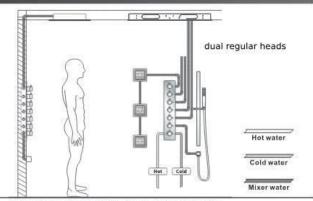

Pipe-line

( The following grooves are for reference only, and the actual location depends on individual

Schematic diagram of waterway installation

The rainfall waterfall shower head has 2 kinds of installation types, first one is flush mount and second one is hang-down mount.