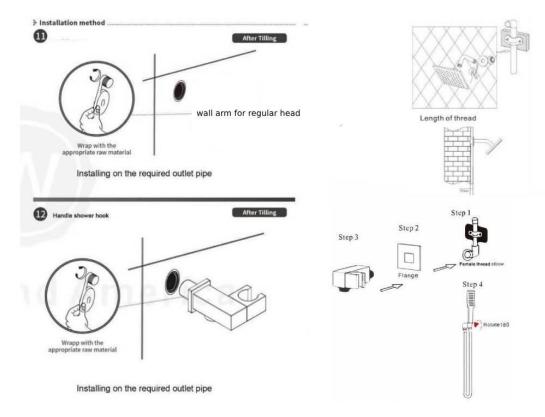

lever will move.

Power / water pipe - layout

Before installation, well plan the pipe groove in the required position for the

according to the actual installation location of the wall and ceiling.





Schematic diagram of waterway installation

Power / water pipe - layout ....

Before installation, well plan the pipe groove in the required position for the product

according to the actual installation location of the wall and ceiling.

4 way
Control panel

Pipe-line

( The following grooves are for reference only, and the actual location depends on individual



Schematic diagram of waterway installation



The rainfall waterfall shower head has 2 kinds of installation types, first one is flush mount and second one is hang-down mount.











Installing on the required outlet pipe