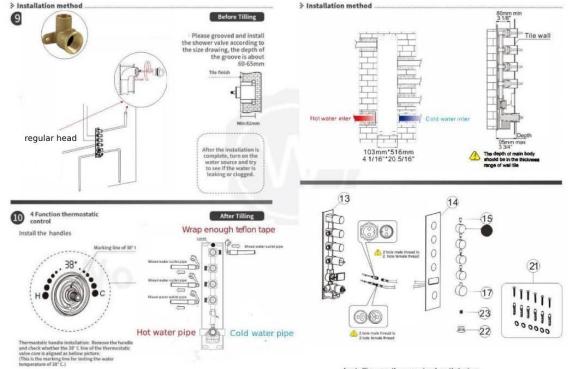

## > Cartridge Change :

It is essential to turn off the water supply system (angle valve or stopcock) and to close the popup waste before beginning with the cartridge change.

The stronger you tighten the cartridge nut, the harder the lever will move.