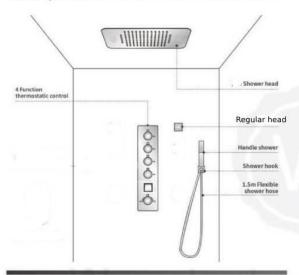

## > Bom List

| Name                            | Size                                                    | Quantity |
|---------------------------------|---------------------------------------------------------|----------|
| Shower head OR                  | Fix frame : 24" × 24"                                   | 1 Pcs    |
|                                 | Fix frame : 20" x 20"                                   | 1 Pcs    |
| 4 Function thermostatic control | Fix frame:<br>425*85*62mm<br>Shower panel:<br>465*130mm | 1 Pcs    |
| Handle shower                   | 30*200*35mm                                             | 1 Pcs    |
| Shower hook                     | 45*45*55mm                                              | 1 Pcs    |
| Flexible shower hose            | 1.5m                                                    | 1 Pcs    |
| 6" regular head                 | 6" x 6"                                                 | 1 Pcs    |