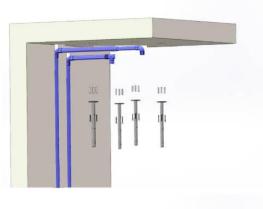

Power / water pipe - layout

Before installation, well plan the pipe groove in the required position for the

according to the actual installation location of the wall and ceiling.

Schematic diagram of waterway installation

Power / water pipe - layout ....

Before installation, well plan the pipe groove in the required position for the product

according to the actual installation location of the wall and ceiling.

4 way
Control panel