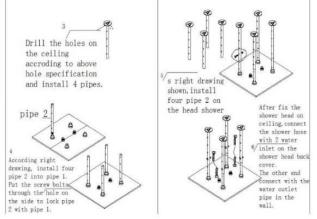

Power / water pipe - layout

Before installation, well plan the pipe groove in the required position for the

according to the actual installation location of the wall and ceiling.

Schematic diagram of waterway installation

Power / water pipe - layout ....

Before installation, well plan the pipe groove in the required position for the product

according to the actual installation location of the wall and ceiling.

4 way
Control panel

Pipe-line

( The following grooves are for reference only, and the actual location depends on individual

Schematic diagram of waterway installation

The rainfall waterfall shower head has 2 kinds of installation types, first one is flush mount and second one is hang-down mount.