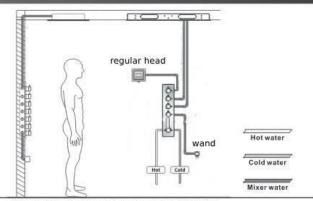

Pipe-line

( The following grooves are for reference only, and the actual location depends on individual

Schematic diagram of waterway installation

The rainfall waterfall shower head has 2 kinds of installation types, first one is flush mount and second one is hang-down mount.