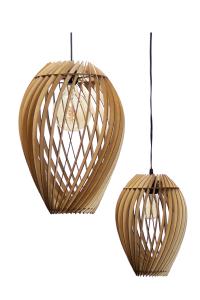

## **Rose Pods**

A series of pendant light in 2 distinctive sizes: organic cvurved shape.

Process Rose Pods shades are formed with the use of vertical

slats. Assembly is required. Once assembled the individual pieces form a strong form that is unified. Kit set light-shades are on average 1/30th of the volume of the assembled light. This aims to help minimize the