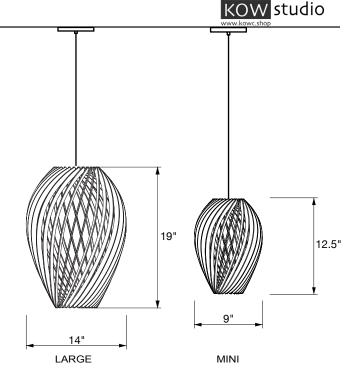

## **Rose Pods**

A series of pendant light in 2 distinctive sizes: organic cvurved shape.

Process Rose Pods shades are formed with the use of vertical

slats. Assembly is required. Once assembled the individual pieces form a strong form that is unified. Kit set light-shades are on average 1/30th of the volume of the assembled light. This aims to help minimize the