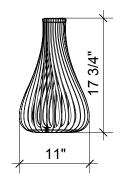

## **Meringue Pendant**

A series of pendant light in 2 distinctive sizes: organic curved shape.

| Process               | Meringue shades are formed with the use of vertical slats. Assembly is required. Once assembled the individual pieces form a strong form that is unified. Kit set light-shades are on average 1/30th of the volume of the assembled light. This aims to help minimize the |            | Bulb Spec<br>Wattage<br>Socket Size  | Max 60W, 110-130V<br>E26 E27          |
|-----------------------|---------------------------------------------------------------------------------------------------------------------------------------------------------------------------------------------------------------------------------------------------------------------------|------------|--------------------------------------|---------------------------------------|
|                       | effects of shipping and to reduce the design's environmental footprint.                                                                                                                                                                                                   |            | Wire Length<br>Wire Color            | 47.2 inches adjustable cable<br>Black |
| Year of Design        | 2022                                                                                                                                                                                                                                                                      |            | Canopy Color                         | Black                                 |
| Product Code          | MERMINPND - Mini<br>MERSTPND - Standard                                                                                                                                                                                                                                   | $\bigcirc$ | Packaging (in)                       | 18Lx12Wx4H                            |
| Туре                  | Pendant Light                                                                                                                                                                                                                                                             |            | Weight (lb)<br>MERMINPND<br>MERSTPND | 2.3lb<br>3.5lb                        |
| Color                 | Light Walnut                                                                                                                                                                                                                                                              |            |                                      |                                       |
| Certification         | UL Certified<br>FSC<br>EPA TSCA TITLE IV<br>CARB Phase 2                                                                                                                                                                                                                  |            |                                      |                                       |
| Cleaning Instructions | Clean with a soft dry cloth only. Do not use polishing agents, water or abrasive materials when cleaning. Always switch off the electricity supply before cleaning                                                                                                        |            |                                      |                                       |