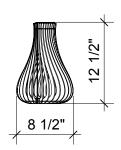

## **Meringue Pendant**

A series of pendant light in 2 distinctive sizes: organic curved shape.

| Process               | Meringue shades are formed with the use of vertical slats. Assembly is required. Once assembled the individual pieces form a strong form that is unified. Kit set light-shades are on average 1/30th of the volume of the assembled light. This aims to help minimize the |            | Bulb Spec<br>Wattage<br>Socket Size  | Max 60W, 110-130V<br>E26 E27          |
|-----------------------|---------------------------------------------------------------------------------------------------------------------------------------------------------------------------------------------------------------------------------------------------------------------------|------------|--------------------------------------|---------------------------------------|
|                       | effects of shipping and to reduce the design's environmental footprint.                                                                                                                                                                                                   |            | Wire Length<br>Wire Color            | 47.2 inches adjustable cable<br>Black |
| Year of Design        | 2022                                                                                                                                                                                                                                                                      |            | Canopy Color                         | Black                                 |
| Product Code          | MERMINPND - Mini<br>MERSTPND - Standard                                                                                                                                                                                                                                   | $\bigcirc$ | Packaging (in)                       | 18Lx12Wx4H                            |
| Туре                  | Pendant Light                                                                                                                                                                                                                                                             |            | Weight (lb)<br>MERMINPND<br>MERSTPND | 2.3lb<br>3.5lb                        |
| Color                 | Light Walnut                                                                                                                                                                                                                                                              |            |                                      |                                       |
| Certification         | UL Certified<br>FSC<br>EPA TSCA TITLE IV<br>CARB Phase 2                                                                                                                                                                                                                  |            |                                      |                                       |
| Cleaning Instructions | Clean with a soft dry cloth only. Do not use polishing agents, water or abrasive materials when cleaning. Always switch off the electricity supply before cleaning                                                                                                        |            |                                      |                                       |