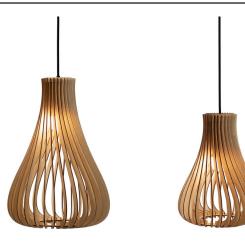

## **Meringue Pendant**

A series of pendant light in 2 distinctive sizes: organic curved shape.

| Process               | Meringue shades are formed with the use of vertical slats. Assembly is required. Once assembled the individual pieces form a strong form that is unified. Kit set light-shades are on average 1/30th of the volume of the assembled light. This aims to help minimize the |            | Bulb Spec<br>Wattage<br>Socket Size  | Max 60W, 110-130V<br>E26 E27          |
|-----------------------|---------------------------------------------------------------------------------------------------------------------------------------------------------------------------------------------------------------------------------------------------------------------------|------------|--------------------------------------|---------------------------------------|
|                       | effects of shipping and to reduce the design's environmental footprint.                                                                                                                                                                                                   |            | Wire Length<br>Wire Color            | 47.2 inches adjustable cable<br>Black |
| Year of Design        | 2022                                                                                                                                                                                                                                                                      |            | Canopy Color                         | Black                                 |
| Product Code          | MERMINPND - Mini<br>MERSTPND - Standard                                                                                                                                                                                                                                   | $\bigcirc$ | Packaging (in)                       | 18Lx12Wx4H                            |
| Туре                  | Pendant Light                                                                                                                                                                                                                                                             |            | Weight (lb)<br>MERMINPND<br>MERSTPND | 2.3lb<br>3.5lb                        |
| Color                 | Light Walnut                                                                                                                                                                                                                                                              |            |                                      |                                       |
| Certification         | UL Certified<br>FSC<br>EPA TSCA TITLE IV<br>CARB Phase 2                                                                                                                                                                                                                  |            |                                      |                                       |
| Cleaning Instructions | Clean with a soft dry cloth only. Do not use polishing agents, water or abrasive materials when cleaning. Always switch off the electricity supply before cleaning                                                                                                        |            |                                      |                                       |