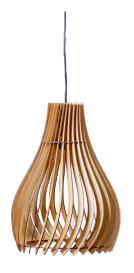

## **Leaf Pendant**

A series of pendant light in 3 distinctive sizes: organic curved shape. Inspired by the geometry of a leaf

| Process L | Leaf shades are formed with the use of vertical slats. |
|-----------|--------------------------------------------------------|
|-----------|--------------------------------------------------------|