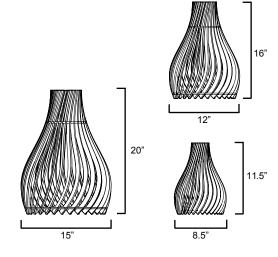

footprint.

Year of Design 2018

Product Code LFPND01 - Mini

LFPND02 - Standard LFPND03 - Large

Type Pendant Light

Color Light Walnut

Certification UL Certified

FSC