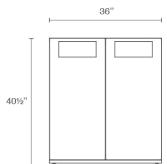

## Color

Size (All dimensions in inches) Casters: 36w x 18D x 423/4H Levelers: 36W x 18D x 401/2H