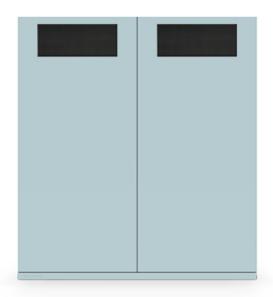

## Building Block Front Load Recycling Cabinet 3H

with Casters or Levelers

## **Product Details**

- Heavy-duty 18 gauge steel
- Includes two 12W x 5H receptacle openings, one
- Standard 25 gallon bins available for additional
- Informational vinyls available
- Discreet levelers or 2" locking casters
- Soft-close euro hinges
- Integrated knock-outs support wall, side-to-side, and back-to-back ganging
- Laminate surfaces available
- Non-locking
- · Ships assembled
- GREENGUARD Gold Certified
- Health Product Declaration (HPD) available
- Heartwork standard warranty
- Made (Well) in the USA

## Color

Size (All dimensions in inches) Casters: 36w x 18D x 423/4H Levelers: 36W x 18D x 401/2H