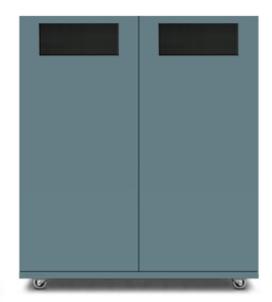

## Building Block Front Load Recycling Cabinet 3H

with Casters or Levelers

## **Product Details**

- Heavy-duty 18 gauge steel
- Includes two 12W x 5H receptacle openings, one
- Standard 25 gallon bins available for additional
- Informational vinyls available
- Discreet levelers or 2" locking casters
- Soft-close euro hinges
- Integrated knock-outs support wall, side-to-side, and back-to-back ganging
- Laminate surfaces available
- Non-locking
- · Ships assembled
- GREENGUARD Gold Certified
- Health Product Declaration (HPD) available
- Heartwork standard warranty
- Made (Well) in the USA

## Color

Size (All dimensions in inches) Casters: 36w x 18D x 423/4H Levelers: 36W x 18D x 401/2H