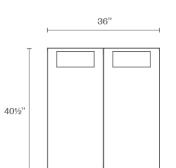

## Color

Size (All dimensions in inches) Casters: 36w x 18D x 423/4H Levelers: 36W x 18D x 401/2H