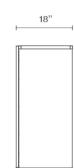

## Color

Size (All dimensions in inches) Casters: 36w x 18D x 423/4H Levelers: 36W x 18D x 401/2H