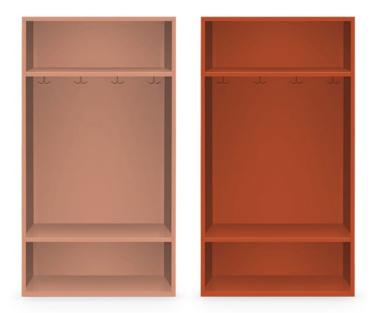

#### **Product Details**

- Heavy-duty 18 gauge steel
- Includes:
  - 1 standard adjustable shelf
  - 1 adjustable shelf with 4 dual-prong coat hooks
- 75 lb weight limit per shelf evenly distrubuted
- Adjustable levelers
- Integrated knock-outs support wall, side-to-side, and back-to-back ganging
- Must be ganged for stability
- Ships assembled
- GREENGUARD Gold Certified
- Health Product Declaration (HPD) available
- Heartwork standard warranty
- Made (Well) in the USA

## Color

Size (All dimensions in inches) 36W x 18D x 66½H