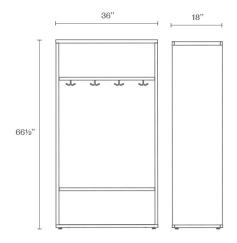

# Building Block Open Hutch with Coat Hooks

# with Levelers

#### **Product Details**

- Heavy-duty 18 gauge steel
- Includes:
  - 1 standard adjustable shelf
  - 1 adjustable shelf with 4 dual-prong coat hooks
- 75 lb weight limit per shelf evenly distrubuted
- Adjustable levelers
- Integrated knock-outs support wall, side-to-side, and back-to-back ganging
- Must be ganged for stability
- Ships assembled
- GREENGUARD Gold Certified
- Health Product Declaration (HPD) available
- Heartwork standard warranty
- Made (Well) in the USA

## Color



Size (All dimensions in inches) 36W x 18D x 66½H

### SKU

BBHTC5H.PX.LVL