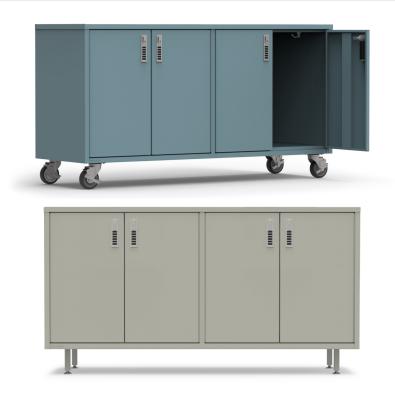

## Product Details

- Heavy-duty 18 gauge steel
- One side-mounted coat hook per locker
- 75 lb weight limit per locker evenly distrubuted
- 5" locking casters or legs with levelers
- Four inset doors with piano hinges and magnetic door latch
- Digital keypad locks are standard. ADA and RFID locks available for a fee.
- Laminate surfaces available
- Vinyl numbering available
- Standard digital keypad and RFID lock finish is Brushed Nickel; Black finish available for a fee
- Ships assembled
- GREENGUARD Gold Certified
- Health Product Declaration (HPD) available
- Heartwork standard warranty
- Made (Well) in the USA

## Color

**Size** (All dimensions in inches) 60W x 20D x 32<sup>1</sup>/<sub>4</sub>H

SKU ADLOK60T.VDIG.PX.LEG ADLOK60T.VDIG.PX.CST