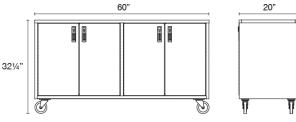

## Color

**Size** (All dimensions in inches) 60W x 20D x 32<sup>1</sup>/<sub>4</sub>H

SKU ADLOK60T.VDIG.PX.LEG ADLOK60T.VDIG.PX.CST