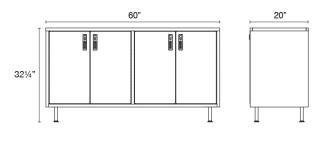

## Color

**Size** (All dimensions in inches) 60W x 20D x 32<sup>1</sup>/<sub>4</sub>H

SKU ADLOK60T.VDIG.PX.LEG ADLOK60T.VDIG.PX.CST