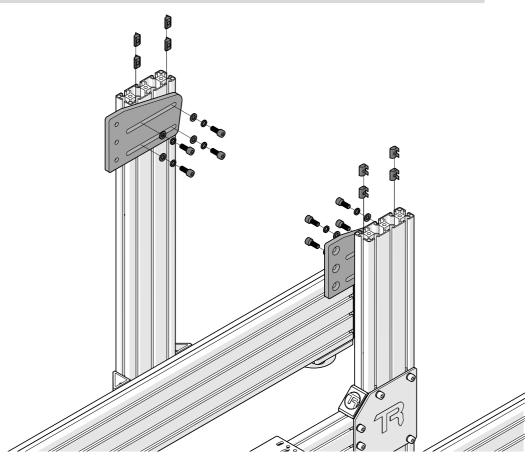

## Universal Direct Drive Mount TR80-NWMA-DD

| <b>5</b> 4 "    | D 1.0                                     | 071/ |       |
|-----------------|-------------------------------------------|------|-------|
| Part #          | Description                               | QTY  | Check |
| BOX #: TR80-NWM | A                                         |      |       |
| SH-M8-25        | Screw (Hex), M8x25                        | 12   |       |
| SF-M8-20        | Screw (Flat), M8x20                       | 12   |       |
| WF-M8           | Washer (Flat), M8                         | 8    |       |
| WL-M8           | Washer (Lock), M8                         | 8    |       |
| NS-M8           | T-Nut (Spring), M8                        | 8    |       |
| WM-TR1-FN       | Wheel Mount, TR-ONE, Fanatec Plates       | 4    |       |
| WM-TR1-WP       | Wheel Mount, TR-ONE, Wheel Plates         | 2    |       |
| WM-TR1-PP       | Wheel Mount, TR-ONE, Profile Plates       | 2    |       |
| AT-120-180      | Aluminum Profile (Threaded), 40x120x180mm | 2    |       |
| BOX #: TR80-NWM | DD                                        |      |       |
| SH-M8-20        | Screw (Hex), M8x20                        | 4    |       |
| SH-M8-25        | Screw (Hex), M8x25                        | 4    |       |
| WF-M8           | Washer (Flat), M8                         | 4    |       |
| SH-M6-20        | Screw (Hex), M6x20                        | 2    |       |
| WF-M6           | Washer (Flat), M6                         | 2    |       |
| WM-DD           | Wheel Mount, Direct Drive                 | 1    |       |