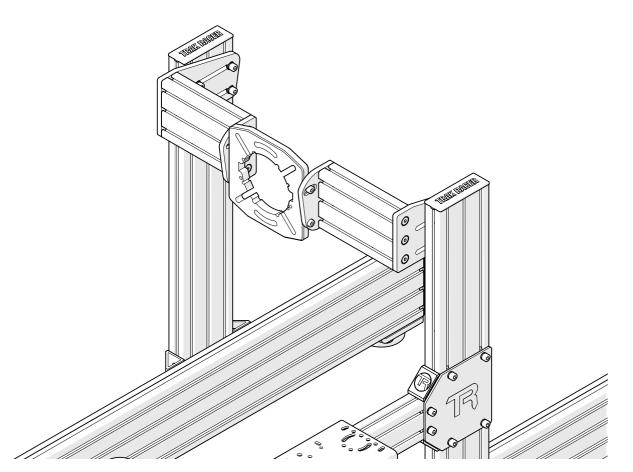

| Wheel Mount, TR-ONE, Wheel Plates         | 2    |       |
| WM-TR1-PP       | Wheel Mount, TR-ONE, Profile Plates       | 2    |       |
| AT-120-180      | Aluminum Profile (Threaded), 40x120x180mm | 2    |       |
| BOX #: TR80-NWM | DD                                        |      |       |
| SH-M8-20        | Screw (Hex), M8x20                        | 4    |       |
| SH-M8-25        | Screw (Hex), M8x25                        | 4    |       |
| WF-M8           | Washer (Flat), M8                         | 4    |       |
| SH-M6-20        | Screw (Hex), M6x20                        | 2    |       |
| WF-M6           | Washer (Flat), M6                         | 2    |       |
| WM-DD           | Wheel Mount, Direct Drive                 | 1    |       |



























## FINISHED



Share your build online and tag us to be featured!