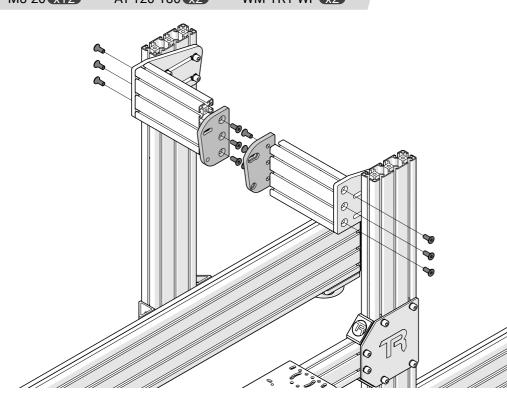

## Universal Direct Drive Mount TR80-NWMA-DD

| <b>5</b> 4 "    | D 1.0                                     | 071/ |       |
|-----------------|-------------------------------------------|------|-------|
| Part #          | Description                               | QTY  | Check |
| BOX #: TR80-NWM | A                                         |      |       |
| SH-M8-25        | Screw (Hex), M8x25                        | 12   |       |
| SF-M8-20        | Screw (Flat), M8x20                       | 12   |       |
| WF-M8           | Washer (Flat), M8                         | 8    |       |
| WL-M8           | Washer (Lock), M8                         | 8    |       |
| NS-M8           | T-Nut (Spring), M8                        | 8    |       |
| WM-TR1-FN       | Wheel Mount, TR-ONE, Fanatec Plates       | 4    |       |
| WM-TR1-WP       | Wheel Mount, TR-ONE, Wheel Plates         | 2    |       |
| WM-TR1-PP       | Wheel Mount, TR-ONE, Profile Plates       | 2    |       |
| AT-120-180      | Aluminum Profile (Threaded), 40x120x180mm | 2    |       |
| BOX #: TR80-NWM | DD                                        |      |       |
| SH-M8-20        | Screw (Hex), M8x20                        | 4    |       |
| SH-M8-25        | Screw (Hex), M8x25                        | 4    |       |
| WF-M8           | Washer (Flat), M8                         | 4    |       |
| SH-M6-20        | Screw (Hex), M6x20                        | 2    |       |
| WF-M6           | Washer (Flat), M6                         | 2    |       |
| WM-DD           | Wheel Mount, Direct Drive                 | 1    |       |