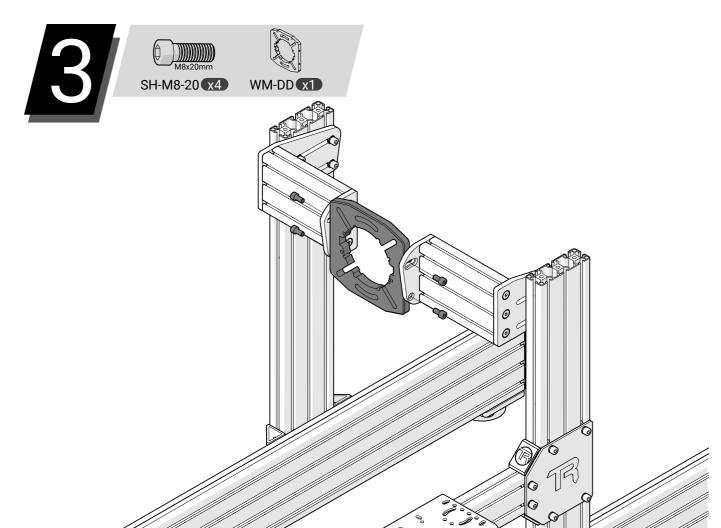

## Universal Direct Drive Mount TR80-NWMA-DD

| <b>5</b> 4 "    | D 1.0                                     | 071/ |       |
|-----------------|-------------------------------------------|------|-------|
| Part #          | Description                               | QTY  | Check |
| BOX #: TR80-NWM | A                                         |      |       |
| SH-M8-25        | Screw (Hex), M8x25                        | 12   |       |
| SF-M8-20        | Screw (Flat), M8x20                       | 12   |       |
| WF-M8           | Washer (Flat), M8                         | 8    |       |
| WL-M8           | Washer (Lock), M8                         | 8    |       |
| NS-M8           | T-Nut (Spring), M8                        | 8    |       |
| WM-TR1-FN       | Wheel Mount, TR-ONE, Fanatec Plates       | 4    |       |
| WM-TR1-WP       | Wheel Mount, TR-ONE, Wheel Plates         | 2    |       |
| WM-TR1-PP       | Wheel Mount, TR-ONE, Profile Plates       | 2    |       |
| AT-120-180      | Aluminum Profile (Threaded), 40x120x180mm | 2    |       |
| BOX #: TR80-NWM | DD                                        |      |       |
| SH-M8-20        | Screw (Hex), M8x20                        | 4    |       |
| SH-M8-25        | Screw (Hex), M8x25                        | 4    |       |
| WF-M8           | Washer (Flat), M8                         | 4    |       |
| SH-M6-20        | Screw (Hex), M6x20                        | 2    |       |
| WF-M6           | Washer (Flat), M6                         | 2    |       |
| WM-DD           | Wheel Mount, Direct Drive                 | 1    |       |