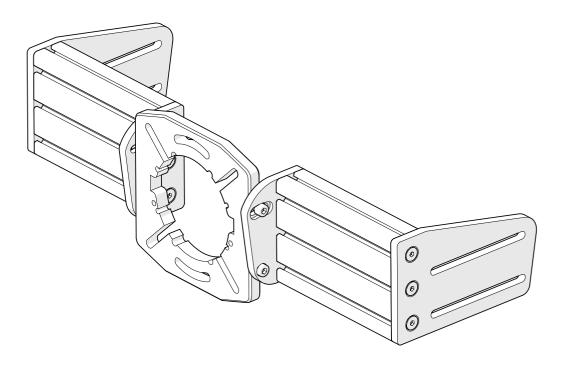

## Universal Direct Drive Mount TR80-NWMA-DD

| <b>5</b> 4 "    | D 1.0                                     | 071/ |       |
|-----------------|-------------------------------------------|------|-------|
| Part #          | Description                               | QTY  | Check |
| BOX #: TR80-NWM | A                                         |      |       |
| SH-M8-25        | Screw (Hex), M8x25                        | 12   |       |
| SF-M8-20        | Screw (Flat), M8x20                       | 12   |       |
| WF-M8           | Washer (Flat), M8                         | 8    |       |
| WL-M8           | Washer (Lock), M8                         | 8    |       |
| NS-M8           | T-Nut (Spring), M8                        | 8    |       |
| WM-TR1-FN       | Wheel Mount, TR-ONE, Fanatec Plates       | 4    |       |
| WM-TR1-WP       | Wheel Mount, TR-ONE, Wheel Plates         | 2    |       |
| WM-TR1-PP       | Wheel Mount, TR-ONE, Profile Plates       | 2    |       |
| AT-120-180      | Aluminum Profile (Threaded), 40x120x180mm | 2    |       |
| BOX #: TR80-NWM | DD                                        |      |       |
| SH-M8-20        | Screw (Hex), M8x20                        | 4    |       |
| SH-M8-25        | Screw (Hex), M8x25                        | 4    |       |
| WF-M8           | Washer (Flat), M8                         | 4    |       |
| SH-M6-20        | Screw (Hex), M6x20                        | 2    |       |
| WF-M6           | Washer (Flat), M6                         | 2    |       |
| WM-DD           | Wheel Mount, Direct Drive                 | 1    |       |