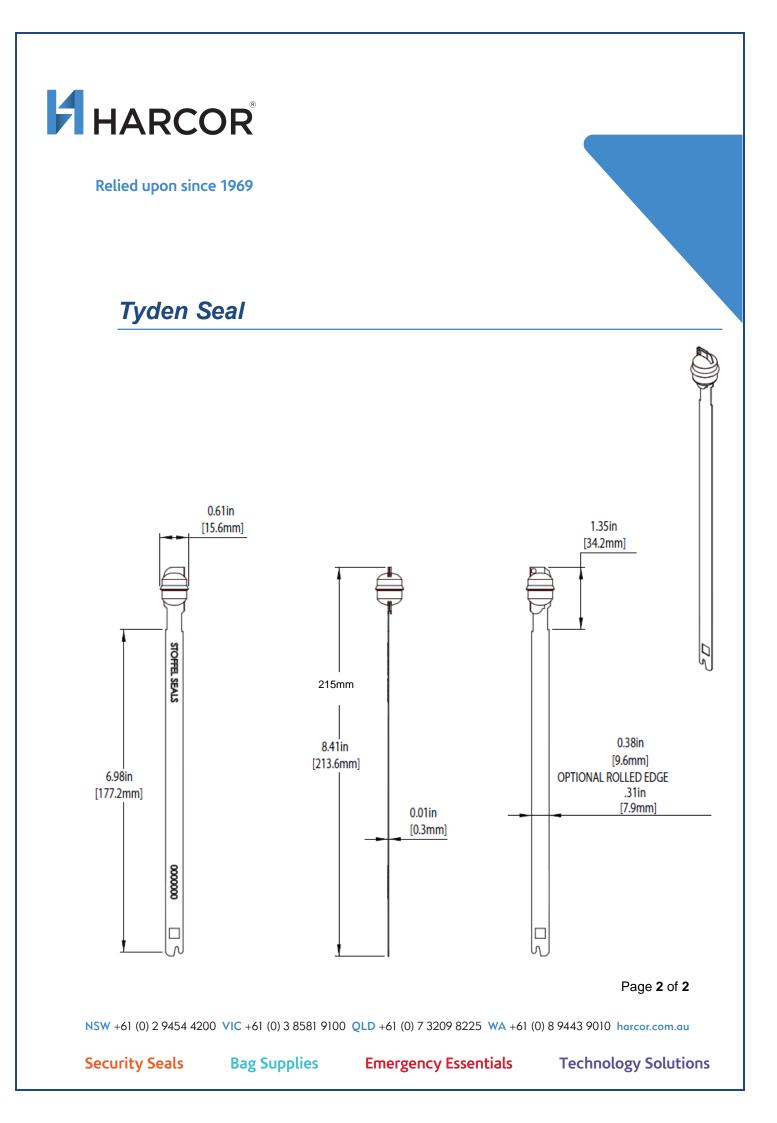

## **Dimensions**

**Unit** Overall Length: 215mm

Carton (5000 units) Size: 460mm x 450mm x 420mm Weight: 35kg

Strength Characteristics 125 lbf (.56 kN) pull apart strength

TYDEN CONTAINER SEAL - NUMBERED

CODE: TY00000