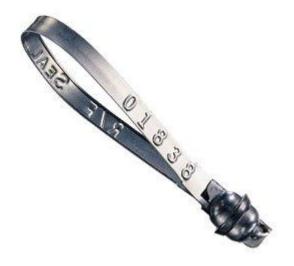

## **Features**

- Double locking ring design provides 100% effective closure.
- Seal end is visible for inspection through sight viewing hole.
- Tamper-resistant ball housing employs crimp lock security seam that makes removal impossible without leaving evidence of tampering.

## <u>Material</u>

Standard finish: Tin-plate steel.

Rings are independent of ball housing for positive locking indication.

Ball housing: steel die-pressed with crimp over seam.

## **Dimensions**

**Unit** Overall Length: 215mm

Carton (5000 units) Size: 460mm x 450mm x 420mm Weight: 35kg

Strength Characteristics 125 lbf (.56 kN) pull apart strength

TYDEN CONTAINER SEAL - NUMBERED

CODE: TY00000