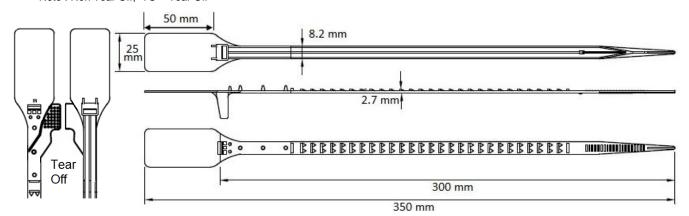

# Custom Colours

|  | Product<br>Code | Dimension                      |                                 |                                 |                             |                             |                            | Packaging                       |                                 |                           |                                    |
|--|-----------------|--------------------------------|---------------------------------|---------------------------------|-----------------------------|-----------------------------|----------------------------|---------------------------------|---------------------------------|---------------------------|------------------------------------|
|  |                 | Total<br>Length<br>TOL<br>(mm) | Working<br>Length<br>WL<br>(mm) | Strap<br>Thickness<br>T<br>(mm) | Strap<br>Width<br>W<br>(mm) | Tag<br>Length<br>TL<br>(mm) | Tag<br>Width<br>TW<br>(mm) | Quantity<br>per mat<br>(pieces) | Quantity<br>per box<br>(pieces) | Weight<br>per box<br>(kg) | Box Dimension<br>L x W x H<br>(mm) |
|  | WE09312 -TO     | 350                            | 300                             | 2.6                             | 8.2                         | 50                          | 25                         | 10                              | 1,000                           | 5.3                       | 535 x 282 x 205                    |

Note: Non Tear Off, TO - Tear Off