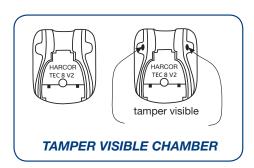

## T2 Bag With Handles

## **TILL BAG WITH HANDLES HCTHTMA..**

- · Internally accessed windows
- Fully reinforced handles for heavy loads
- · Ideal for mail and courier bags
- External dimensions 360 x 460 x 100mm

COLOURS: 02 08