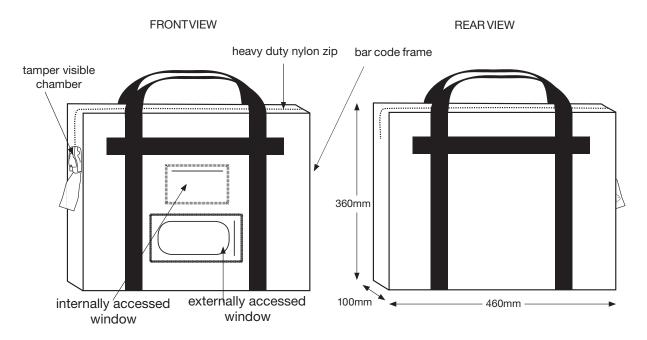

## T2 Bag With Handles

## **TILL BAG WITH HANDLES HCTHTMA..**

- · Internally accessed windows
- Fully reinforced handles for heavy loads
- · Ideal for mail and courier bags
- External dimensions 360 x 460 x 100mm

COLOURS: 02 08