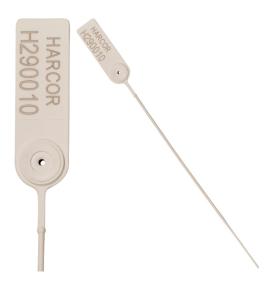

# SKY200 Pull Up Seal

#### **Features**

- Suitable for a wide range of applications.
- 2mm diameter tail fits small sealing apertures.
- · Integral metal insert provides a high level of security.
- · Easy to pull-up.
- Ten seals per mat.

#### **Dimensions**

Overall Length: 250mm Operational: 200mm Flag: 18mm x 39mm Tail: 2mm Diameter

## **Custom Options**

MOQ 50,000 - Logo'd seals only Logo / Barcode / Numbering

SKY200 Pull Up Seal - NUMBERED MOQ 1,000 - Sold in multiples of 1,000 WE01513 - White