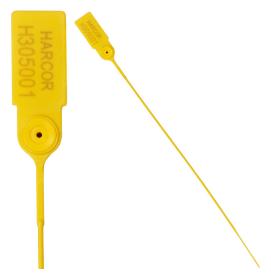

# SKY300 Pull UP Seal

### **Dimensions**

Overall length: 350mm Operational: 300mm Flag: 22mm x 38mm Tail: 2.2mm diameter

## **Custom Options**

MOQ 50,000 - Logo'd seals only Logo / Barcode / Numbering

SKY300 Pull UP Seal - NUMBERED MOQ 1,000 - Sold in multiples of 1,000 WE01614 - Yellow