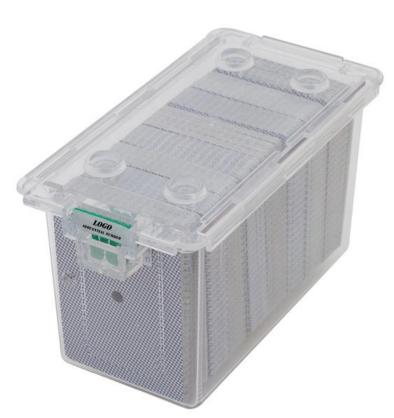

# Harcor Card Vault

#### **Features**

- Card box and interlocking lid are completely clear for easy visual inspection of content and sealing
- Barcode printing is available on Harclip Seal and Card Vault Box
- Interlocking locator on base for ease of storage and handling
- Utilises the patented Harclip security sealing system
- Stores 8 card decks
- Completely stackable
- Suits Deck Checker

#### HARCOR CARD VAULT

WE50015 - Transparent

HARCLIP SECURITY
SEAL CUSTOM OPTIONS

\*Laser marking
\*Laser barcode
\*Hot stamping
\*Sequential Numbering

NSW +61 (0) 2 9454 4200 VIC +61 (0) 3 8581 9100 QLD +61 (0) 7 3209 8225 WA +61 (0) 8 9443 9010 harcor.com.au